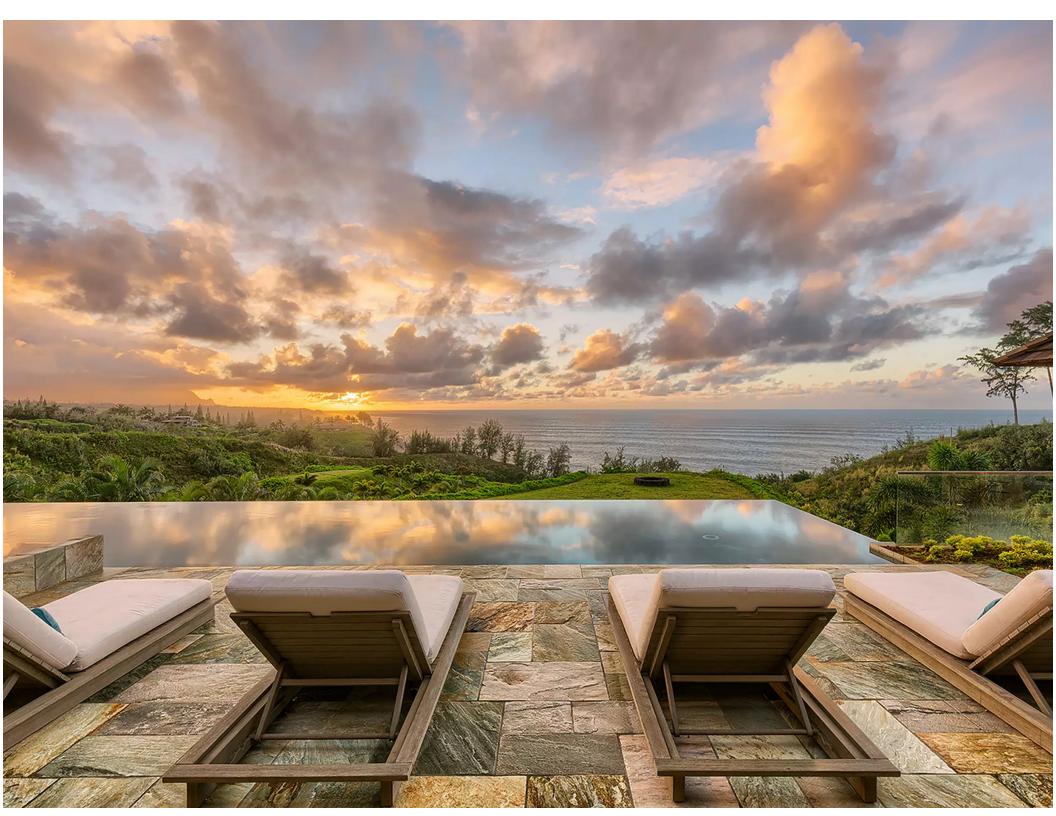

Click here for location

This beautiful new, modern oceanfront luxury home is situated on the bluff above Secret Beach on the North Shore of Kauai. It features panoramic ocean views, beautiful landscaping, and ample indoor and outdoor living and dining areas. This "pod-style" home features an airy master suite, and three guest bedroom suites, all with private lanais, ocean views, and en suite baths. The property also features a stunning infinity pool and spa, along with a private path to Secret Beach. Amenities include a large chef's kitchen, indoor and outdoor dining, pool and spa, king-bedded master suite with en suite bath, private lanai and outdoor shower, three king guest suites, each with en suite bath, private seating area, lanai, and outdoor shower.