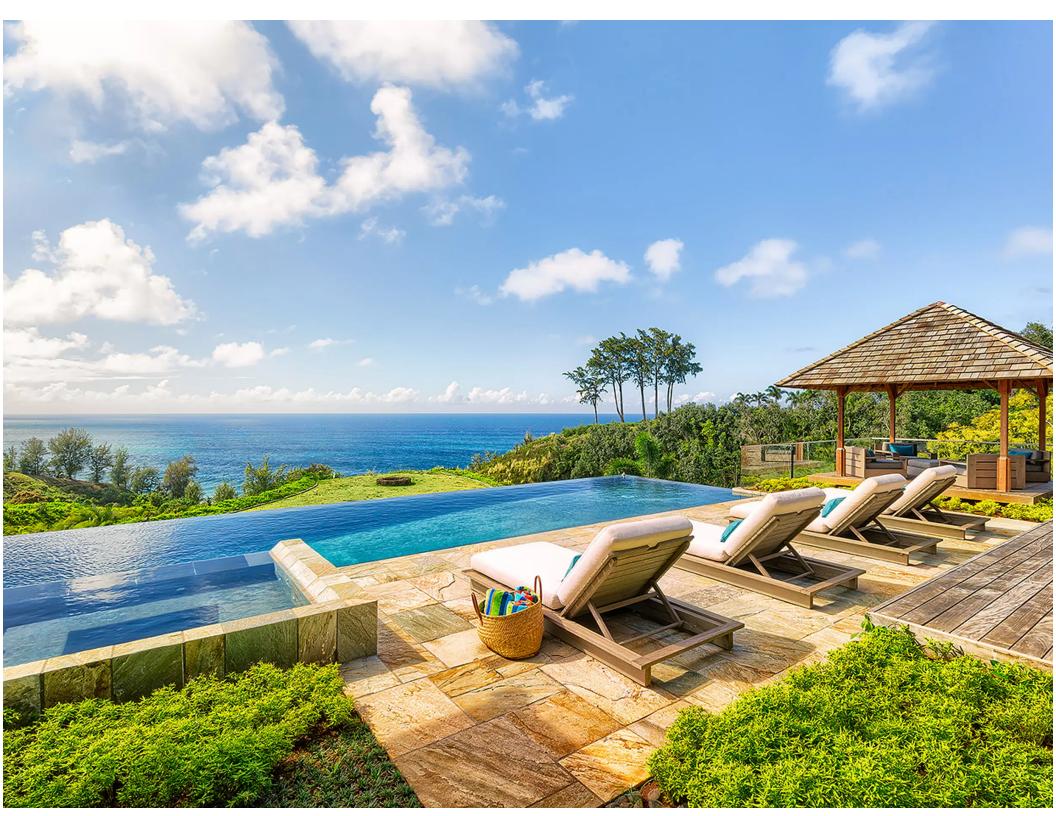

Click here for location

This beautiful new, modern oceanfront luxury home is situated on the bluff above Secret Beach on the North Shore of Kauai. It features panoramic ocean views, beautiful landscaping, and ample indoor and outdoor living and dining areas. This "pod-style" home features an airy master suite, and three guest bedroom suites, all with private lanais, ocean views, and en suite baths. The property also features a stunning infinity pool and spa, along with a private path to Secret Beach. Amenities include a large chef's kitchen, indoor and outdoor dining, pool and spa, king-bedded master suite with en suite bath, private lanai and outdoor shower, three king guest suites, each with en suite bath, private seating area, lanai, and outdoor shower.