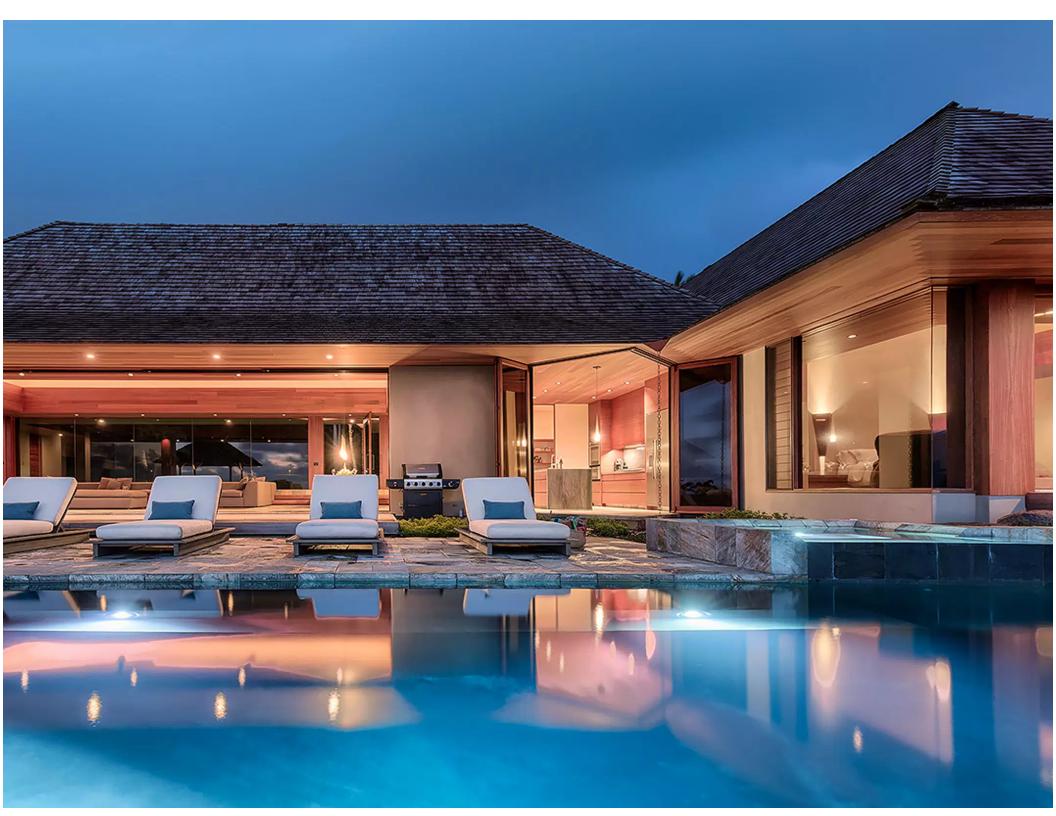

Click here for location

This beautiful new, modern oceanfront luxury home is situated on the bluff above Secret Beach on the North Shore of Kauai. It features panoramic ocean views, beautiful landscaping, and ample indoor and outdoor living and dining areas. This "pod-style" home features an airy master suite, and three guest bedroom suites, all with private lanais, ocean views, and en suite baths. The property also features a stunning infinity pool and spa, along with a private path to Secret Beach. Amenities include a large chef's kitchen, indoor and outdoor dining, pool and spa, king-bedded master suite with en suite bath, private lanai and outdoor shower, three king guest suites, each with en suite bath, private seating area, lanai, and outdoor shower.