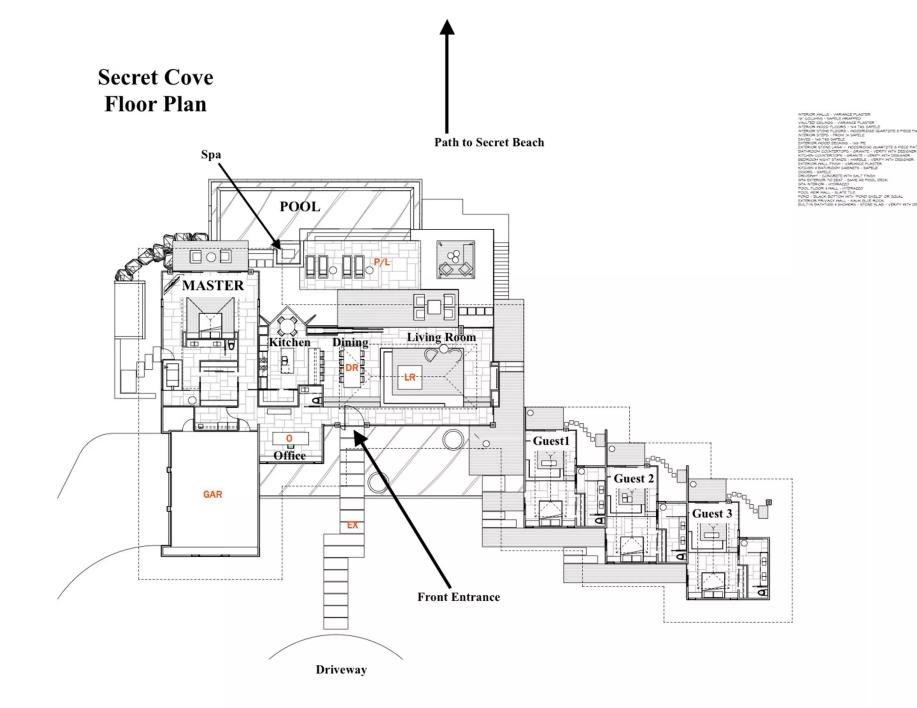

Click here for location

This beautiful new, modern oceanfront luxury home is situated on the bluff above Secret Beach on the North Shore of Kauai. It features panoramic ocean views, beautiful landscaping, and ample indoor and outdoor living and dining areas. This "pod-style" home features an airy master suite, and three guest bedroom suites, all with private lanais, ocean views, and en suite baths. The property also features a stunning infinity pool and spa, along with a private path to Secret Beach. Amenities include a large chef's kitchen, indoor and outdoor dining, pool and spa, king-bedded master suite with en suite bath, private lanai and outdoor shower, three king guest suites, each with en suite bath, private seating area, lanai, and outdoor shower.