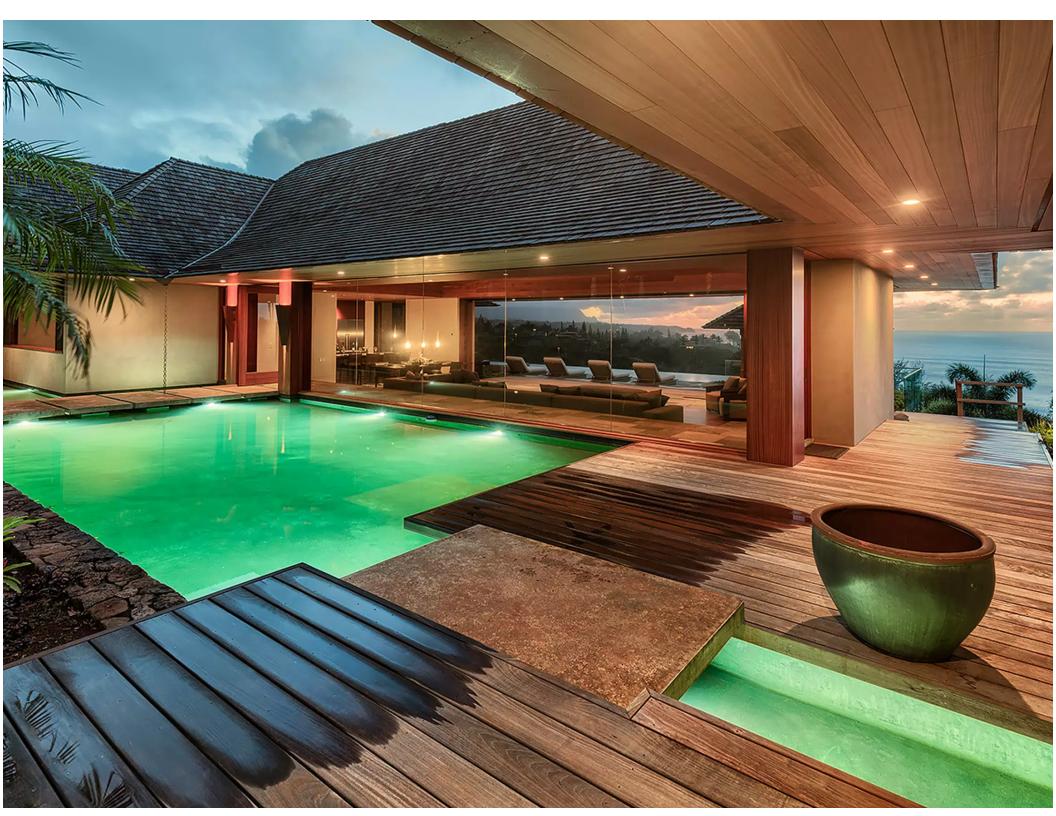

Click here for location

This beautiful new, modern oceanfront luxury home is situated on the bluff above Secret Beach on the North Shore of Kauai. It features panoramic ocean views, beautiful landscaping, and ample indoor and outdoor living and dining areas. This "pod-style" home features an airy master suite, and three guest bedroom suites, all with private lanais, ocean views, and en suite baths. The property also features a stunning infinity pool and spa, along with a private path to Secret Beach. Amenities include a large chef's kitchen, indoor and outdoor dining, pool and spa, king-bedded master suite with en suite bath, private lanai and outdoor shower, three king guest suites, each with en suite bath, private seating area, lanai, and outdoor shower.