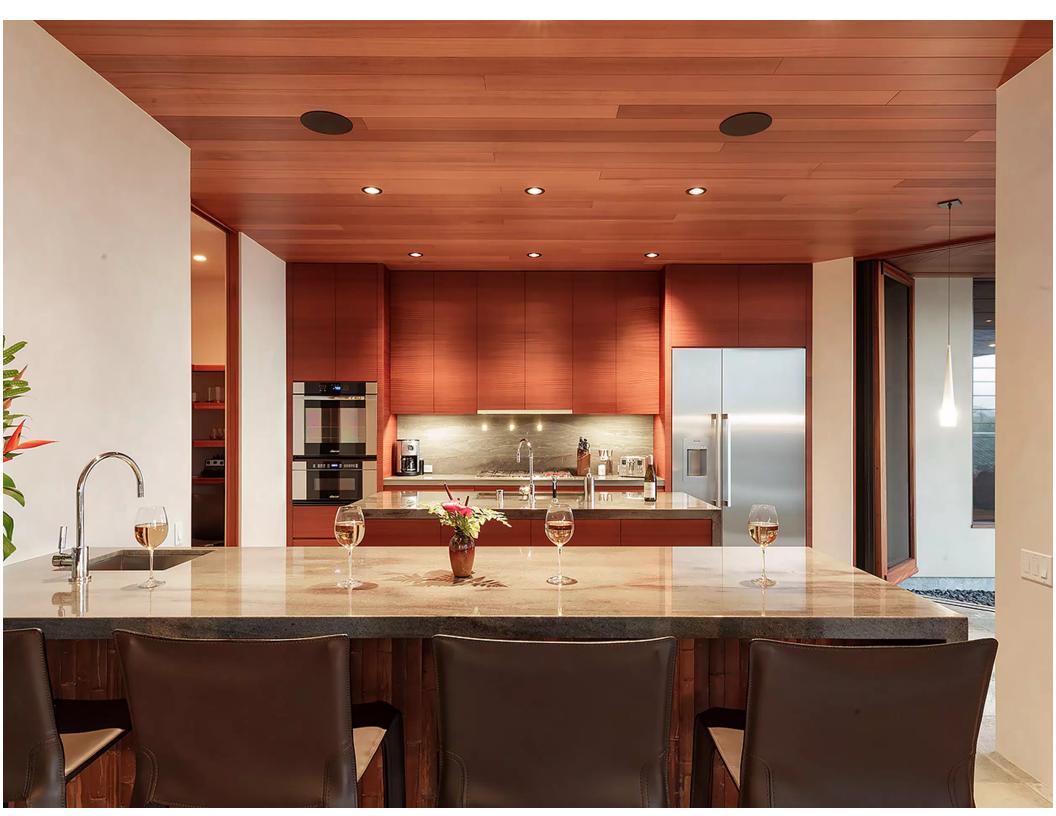

Click here for location

This beautiful new, modern oceanfront luxury home is situated on the bluff above Secret Beach on the North Shore of Kauai. It features panoramic ocean views, beautiful landscaping, and ample indoor and outdoor living and dining areas. This "pod-style" home features an airy master suite, and three guest bedroom suites, all with private lanais, ocean views, and en suite baths. The property also features a stunning infinity pool and spa, along with a private path to Secret Beach. Amenities include a large chef's kitchen, indoor and outdoor dining, pool and spa, king-bedded master suite with en suite bath, private lanai and outdoor shower, three king guest suites, each with en suite bath, private seating area, lanai, and outdoor shower.