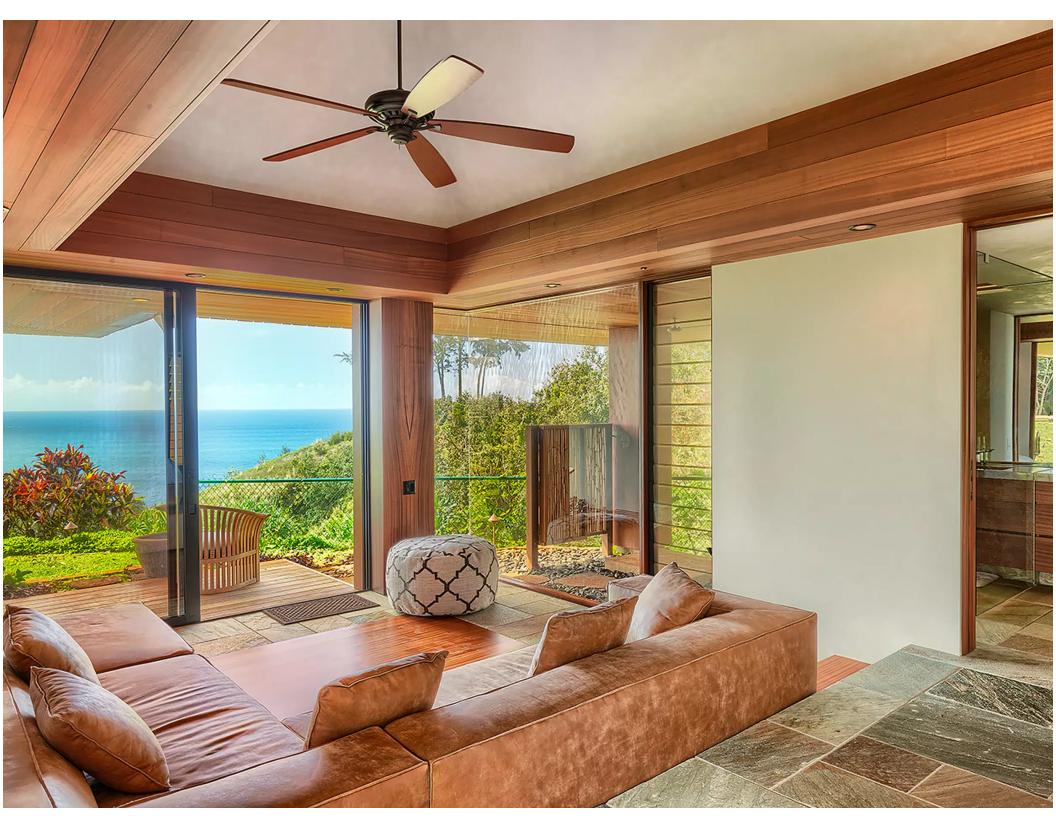

Click here for location

This beautiful new, modern oceanfront luxury home is situated on the bluff above Secret Beach on the North Shore of Kauai. It features panoramic ocean views, beautiful landscaping, and ample indoor and outdoor living and dining areas. This "pod-style" home features an airy master suite, and three guest bedroom suites, all with private lanais, ocean views, and en suite baths. The property also features a stunning infinity pool and spa, along with a private path to Secret Beach. Amenities include a large chef's kitchen, indoor and outdoor dining, pool and spa, king-bedded master suite with en suite bath, private lanai and outdoor shower, three king guest suites, each with en suite bath, private seating area, lanai, and outdoor shower.