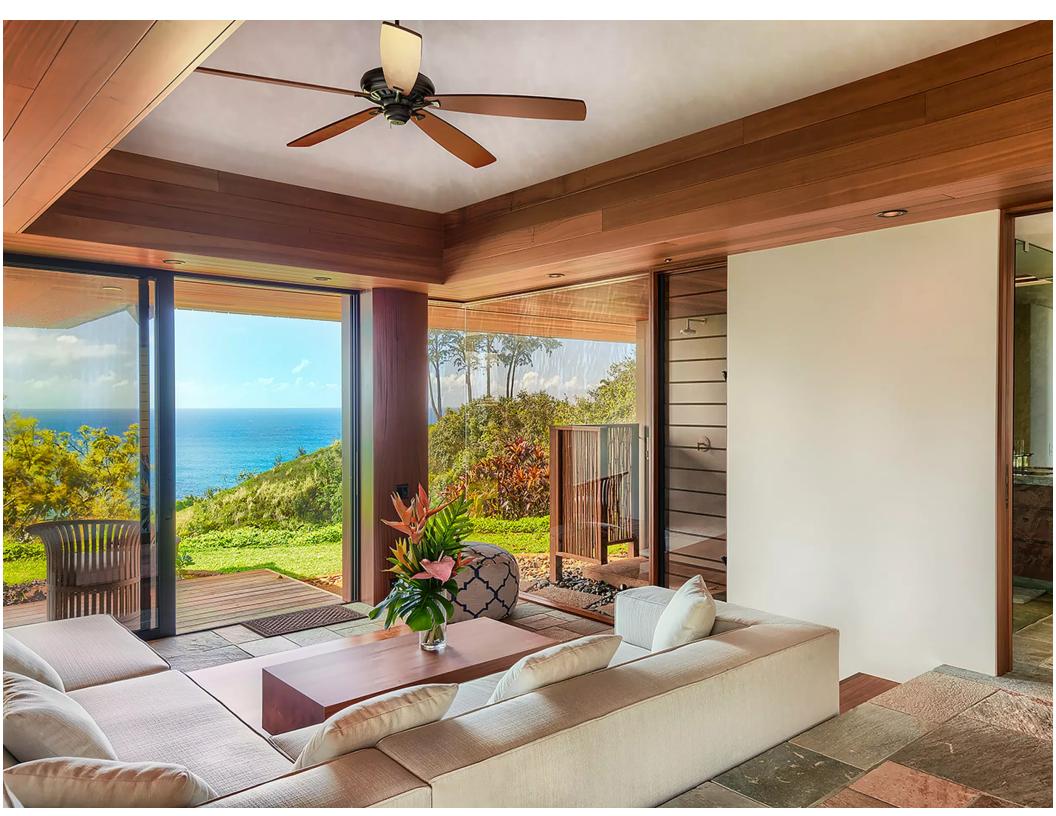

Click here for location

This beautiful new, modern oceanfront luxury home is situated on the bluff above Secret Beach on the North Shore of Kauai. It features panoramic ocean views, beautiful landscaping, and ample indoor and outdoor living and dining areas. This "pod-style" home features an airy master suite, and three guest bedroom suites, all with private lanais, ocean views, and en suite baths. The property also features a stunning infinity pool and spa, along with a private path to Secret Beach. Amenities include a large chef's kitchen, indoor and outdoor dining, pool and spa, king-bedded master suite with en suite bath, private lanai and outdoor shower, three king guest suites, each with en suite bath, private seating area, lanai, and outdoor shower.