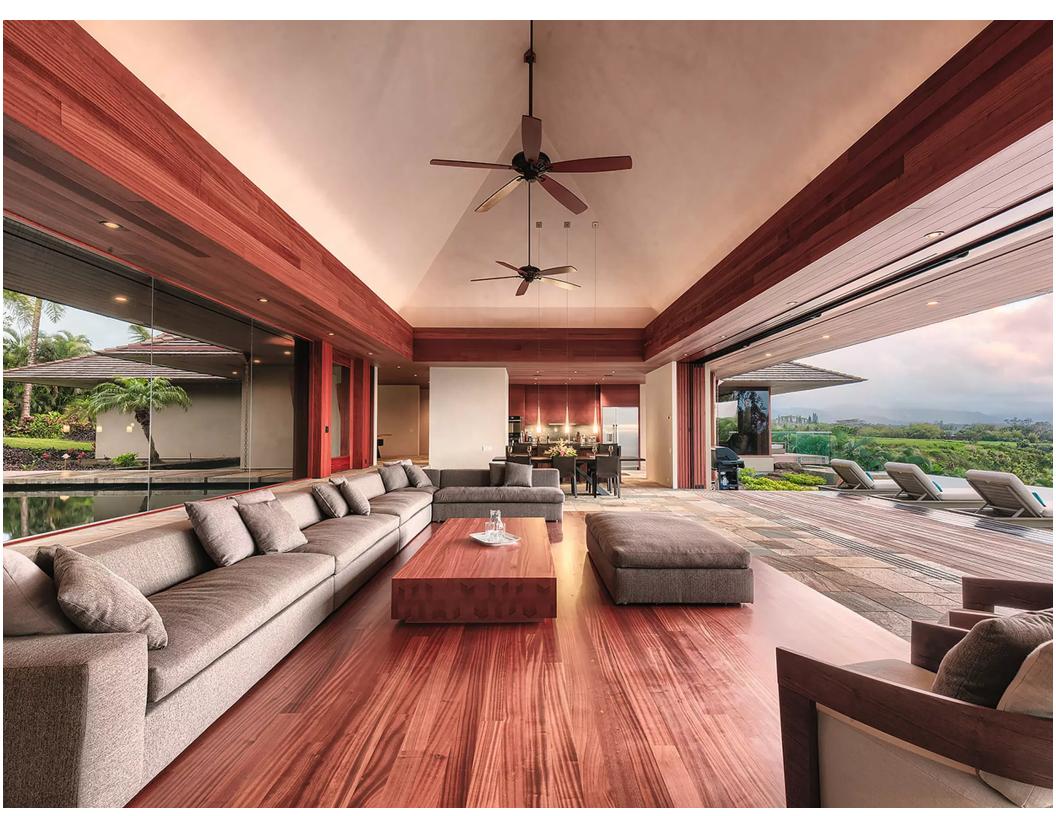

Click here for location

This beautiful new, modern oceanfront luxury home is situated on the bluff above Secret Beach on the North Shore of Kauai. It features panoramic ocean views, beautiful landscaping, and ample indoor and outdoor living and dining areas. This "pod-style" home features an airy master suite, and three guest bedroom suites, all with private lanais, ocean views, and en suite baths. The property also features a stunning infinity pool and spa, along with a private path to Secret Beach. Amenities include a large chef's kitchen, indoor and outdoor dining, pool and spa, king-bedded master suite with en suite bath, private lanai and outdoor shower, three king guest suites, each with en suite bath, private seating area, lanai, and outdoor shower.