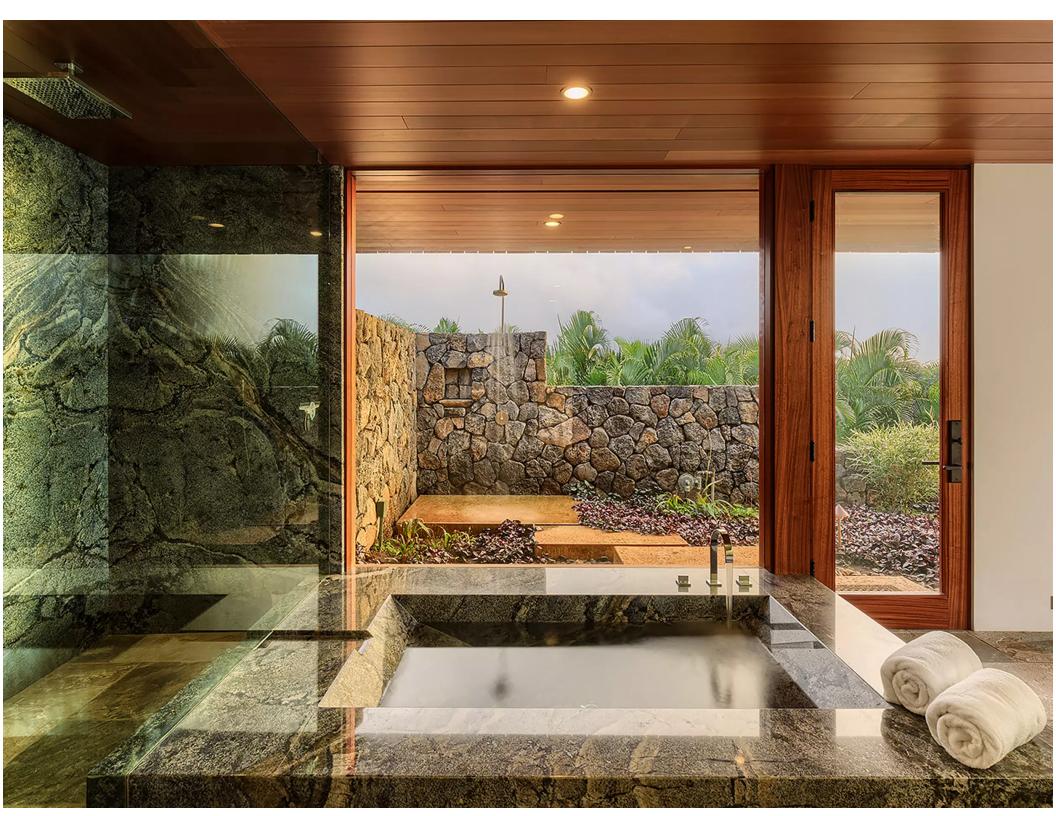

Click here for location

This beautiful new, modern oceanfront luxury home is situated on the bluff above Secret Beach on the North Shore of Kauai. It features panoramic ocean views, beautiful landscaping, and ample indoor and outdoor living and dining areas. This "pod-style" home features an airy master suite, and three guest bedroom suites, all with private lanais, ocean views, and en suite baths. The property also features a stunning infinity pool and spa, along with a private path to Secret Beach. Amenities include a large chef's kitchen, indoor and outdoor dining, pool and spa, king-bedded master suite with en suite bath, private lanai and outdoor shower, three king guest suites, each with en suite bath, private seating area, lanai, and outdoor shower.