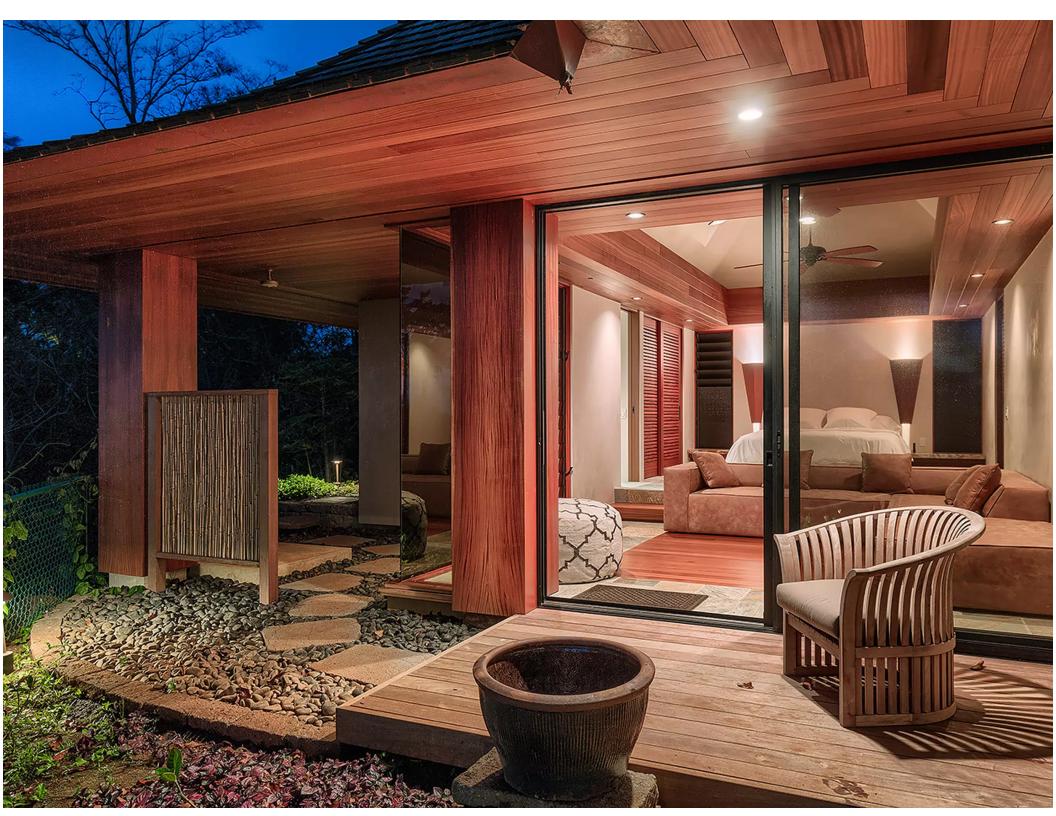

Click here for location

This beautiful new, modern oceanfront luxury home is situated on the bluff above Secret Beach on the North Shore of Kauai. It features panoramic ocean views, beautiful landscaping, and ample indoor and outdoor living and dining areas. This "pod-style" home features an airy master suite, and three guest bedroom suites, all with private lanais, ocean views, and en suite baths. The property also features a stunning infinity pool and spa, along with a private path to Secret Beach. Amenities include a large chef's kitchen, indoor and outdoor dining, pool and spa, king-bedded master suite with en suite bath, private lanai and outdoor shower, three king guest suites, each with en suite bath, private seating area, lanai, and outdoor shower.