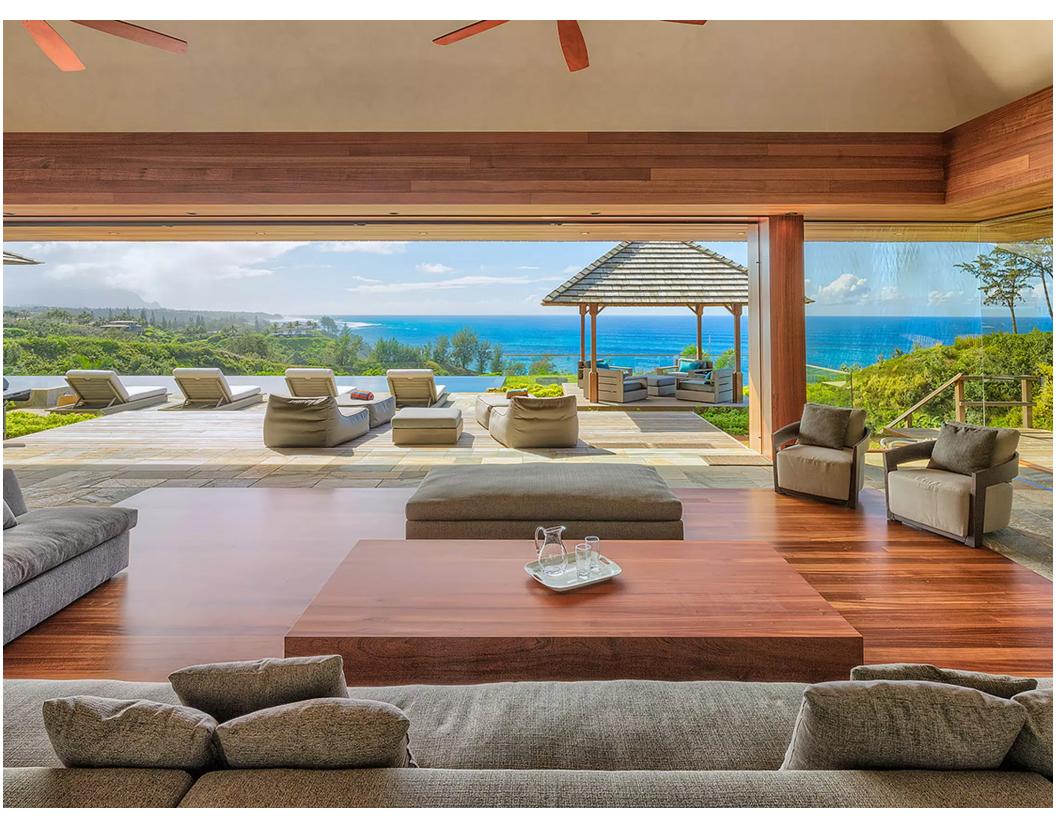

Click here for location

This beautiful new, modern oceanfront luxury home is situated on the bluff above Secret Beach on the North Shore of Kauai. It features panoramic ocean views, beautiful landscaping, and ample indoor and outdoor living and dining areas. This "pod-style" home features an airy master suite, and three guest bedroom suites, all with private lanais, ocean views, and en suite baths. The property also features a stunning infinity pool and spa, along with a private path to Secret Beach. Amenities include a large chef's kitchen, indoor and outdoor dining, pool and spa, king-bedded master suite with en suite bath, private lanai and outdoor shower, three king guest suites, each with en suite bath, private seating area, lanai, and outdoor shower.