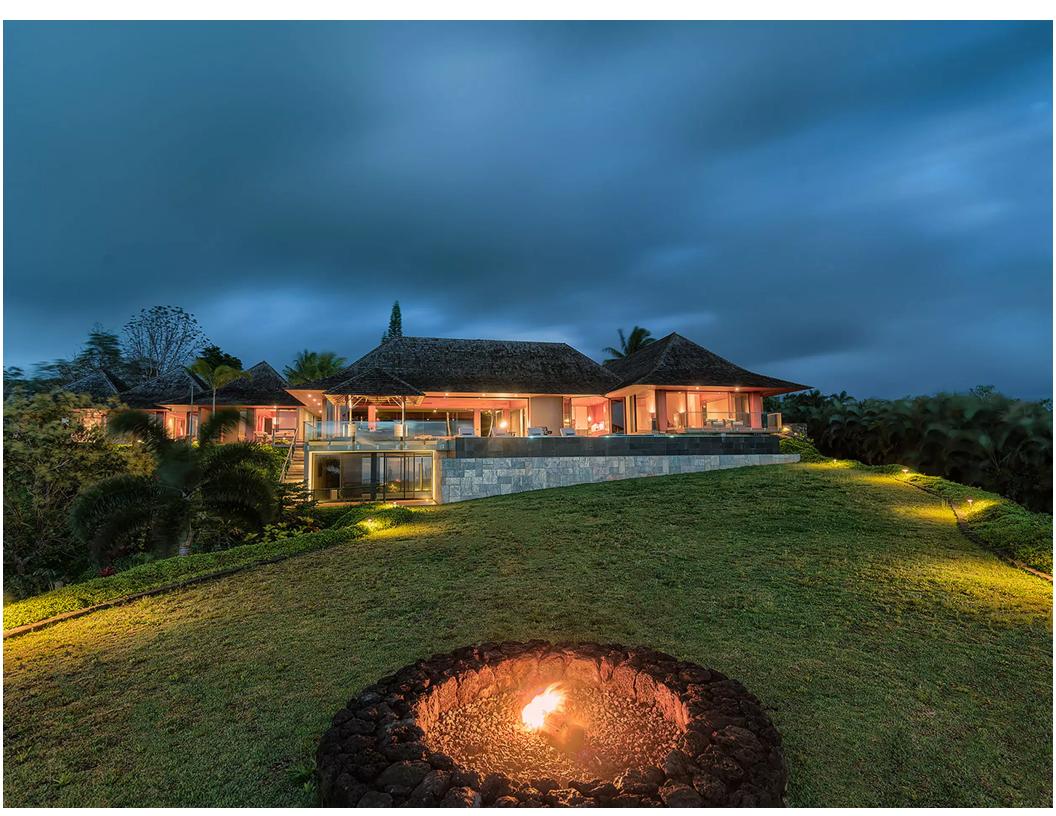

Click here for location

This beautiful new, modern oceanfront luxury home is situated on the bluff above Secret Beach on the North Shore of Kauai. It features panoramic ocean views, beautiful landscaping, and ample indoor and outdoor living and dining areas. This "pod-style" home features an airy master suite, and three guest bedroom suites, all with private lanais, ocean views, and en suite baths. The property also features a stunning infinity pool and spa, along with a private path to Secret Beach. Amenities include a large chef's kitchen, indoor and outdoor dining, pool and spa, king-bedded master suite with en suite bath, private lanai and outdoor shower, three king guest suites, each with en suite bath, private seating area, lanai, and outdoor shower.