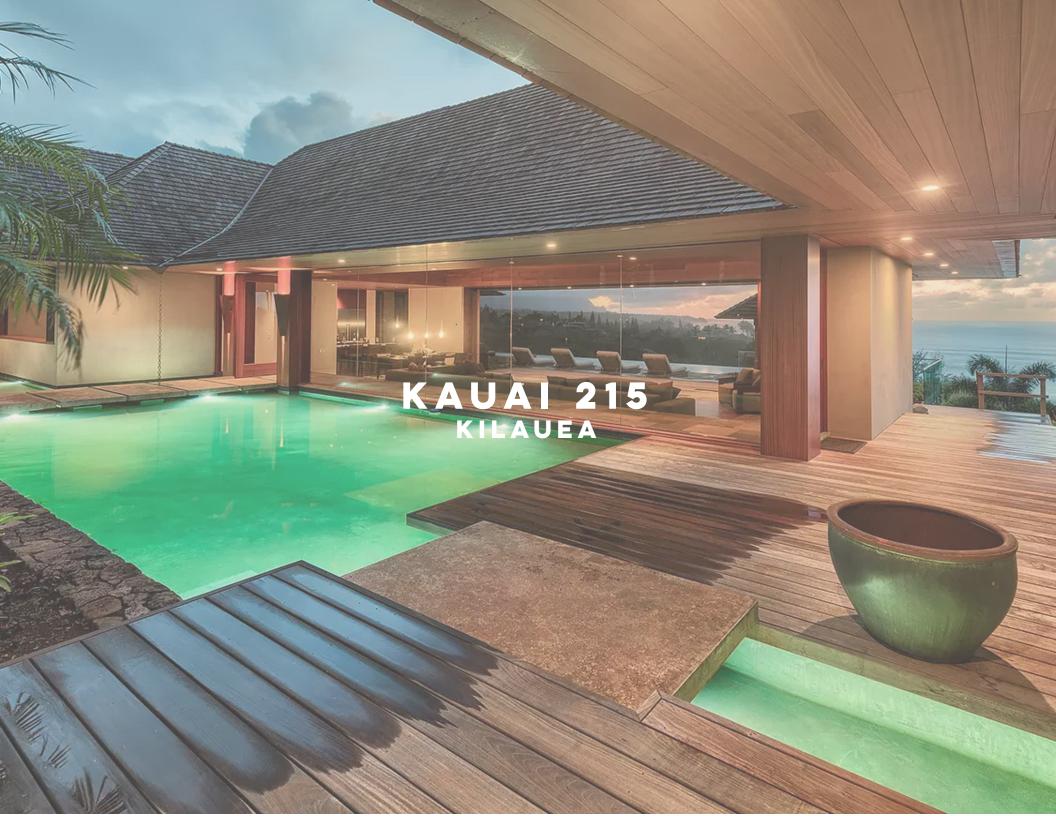

Click here for location

This beautiful new, modern oceanfront luxury home is situated on the bluff above Secret Beach on the North Shore of Kauai. It features panoramic ocean views, beautiful landscaping, and ample indoor and outdoor living and dining areas. This "pod-style" home features an airy master suite, and three guest bedroom suites, all with private lanais, ocean views, and en suite baths. The property also features a stunning infinity pool and spa, along with a private path to Secret Beach. Amenities include a large chef's kitchen, indoor and outdoor dining, pool and spa, king-bedded master suite with en suite bath, private lanai and outdoor shower, three king guest suites, each with en suite bath, private seating area, lanai, and outdoor shower.