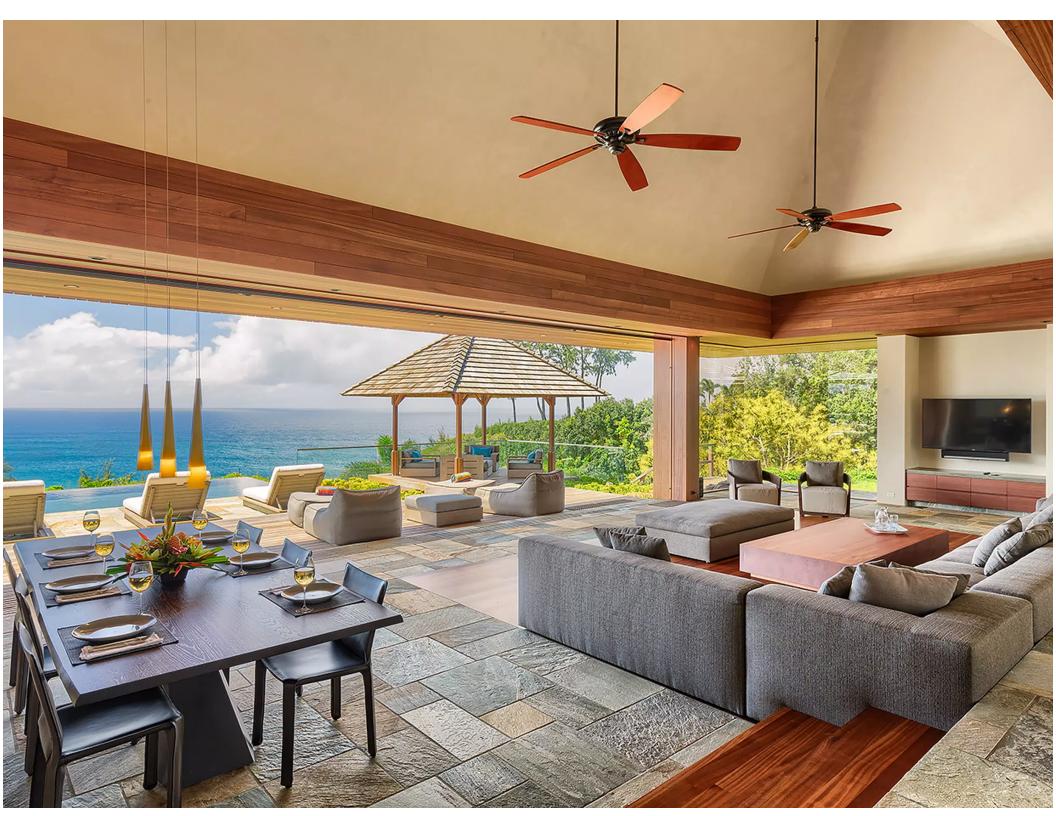

Click here for location

This beautiful new, modern oceanfront luxury home is situated on the bluff above Secret Beach on the North Shore of Kauai. It features panoramic ocean views, beautiful landscaping, and ample indoor and outdoor living and dining areas. This "pod-style" home features an airy master suite, and three guest bedroom suites, all with private lanais, ocean views, and en suite baths. The property also features a stunning infinity pool and spa, along with a private path to Secret Beach. Amenities include a large chef's kitchen, indoor and outdoor dining, pool and spa, king-bedded master suite with en suite bath, private lanai and outdoor shower, three king guest suites, each with en suite bath, private seating area, lanai, and outdoor shower.