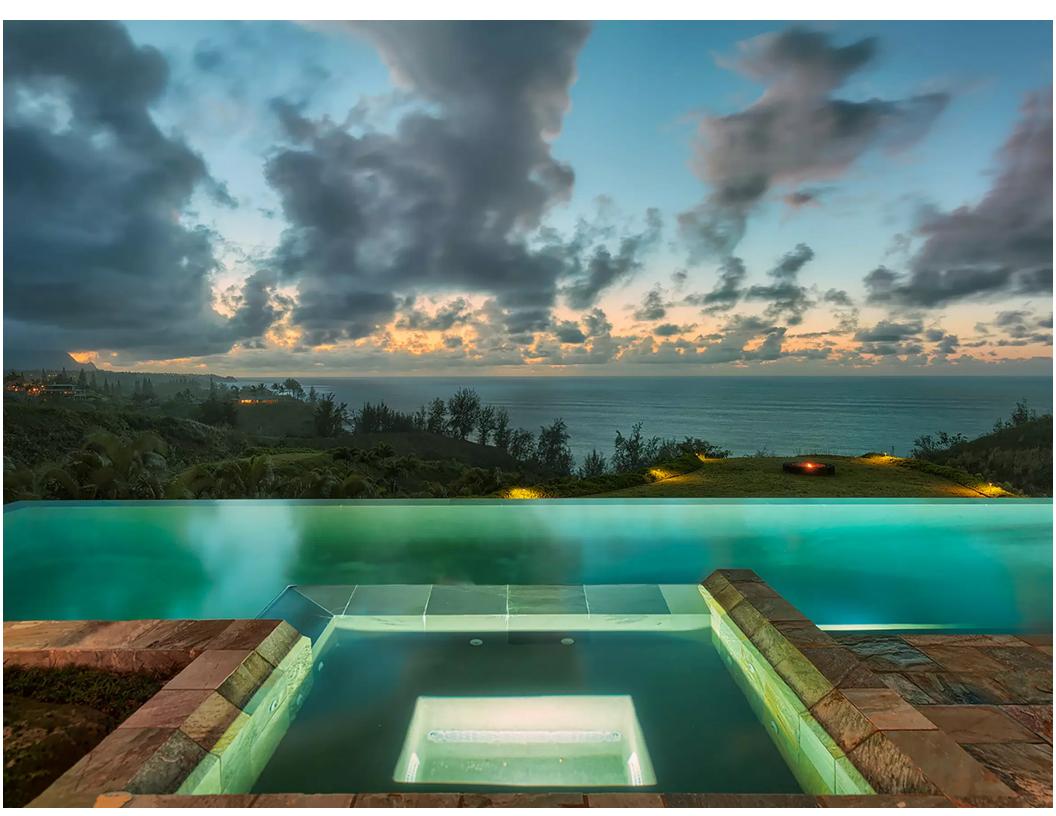

Click here for location

This beautiful new, modern oceanfront luxury home is situated on the bluff above Secret Beach on the North Shore of Kauai. It features panoramic ocean views, beautiful landscaping, and ample indoor and outdoor living and dining areas. This "pod-style" home features an airy master suite, and three guest bedroom suites, all with private lanais, ocean views, and en suite baths. The property also features a stunning infinity pool and spa, along with a private path to Secret Beach. Amenities include a large chef's kitchen, indoor and outdoor dining, pool and spa, king-bedded master suite with en suite bath, private lanai and outdoor shower, three king guest suites, each with en suite bath, private seating area, lanai, and outdoor shower.