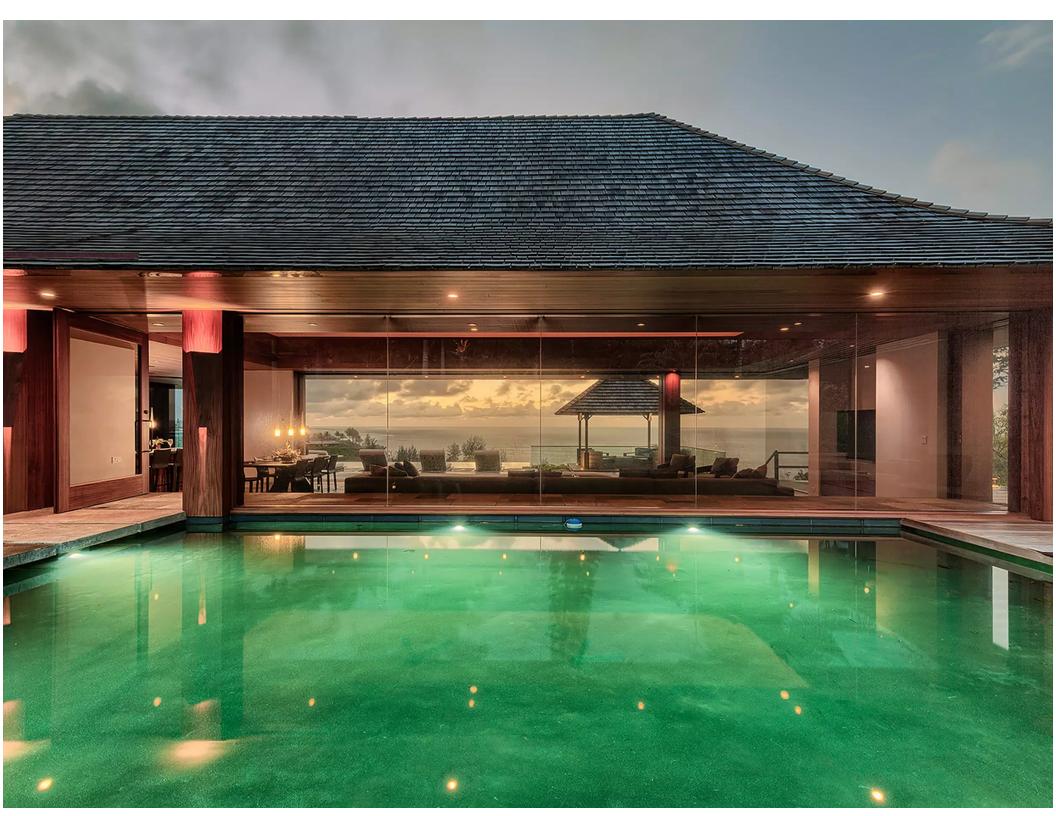

Click here for location

This beautiful new, modern oceanfront luxury home is situated on the bluff above Secret Beach on the North Shore of Kauai. It features panoramic ocean views, beautiful landscaping, and ample indoor and outdoor living and dining areas. This "pod-style" home features an airy master suite, and three guest bedroom suites, all with private lanais, ocean views, and en suite baths. The property also features a stunning infinity pool and spa, along with a private path to Secret Beach. Amenities include a large chef's kitchen, indoor and outdoor dining, pool and spa, king-bedded master suite with en suite bath, private lanai and outdoor shower, three king guest suites, each with en suite bath, private seating area, lanai, and outdoor shower.