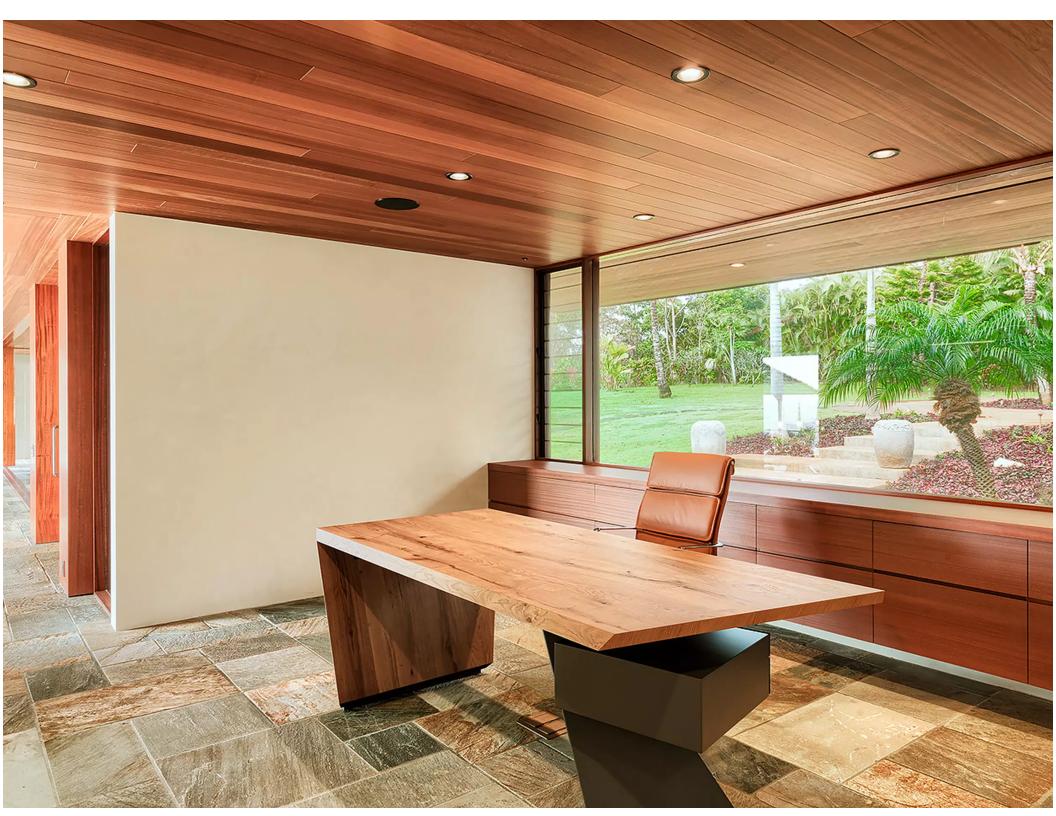

Click here for location

This beautiful new, modern oceanfront luxury home is situated on the bluff above Secret Beach on the North Shore of Kauai. It features panoramic ocean views, beautiful landscaping, and ample indoor and outdoor living and dining areas. This "pod-style" home features an airy master suite, and three guest bedroom suites, all with private lanais, ocean views, and en suite baths. The property also features a stunning infinity pool and spa, along with a private path to Secret Beach. Amenities include a large chef's kitchen, indoor and outdoor dining, pool and spa, king-bedded master suite with en suite bath, private lanai and outdoor shower, three king guest suites, each with en suite bath, private seating area, lanai, and outdoor shower.