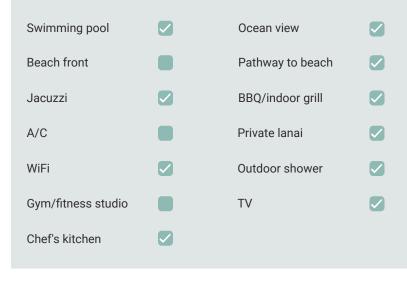

Click here for location

This beautiful new, modern oceanfront luxury home is situated on the bluff above Secret Beach on the North Shore of Kauai. It features panoramic ocean views, beautiful landscaping, and ample indoor and outdoor living and dining areas. This "pod-style" home features an airy master suite, and three guest bedroom suites, all with private lanais, ocean views, and en suite baths. The property also features a stunning infinity pool and spa, along with a private path to Secret Beach. Amenities include a large chef's kitchen, indoor and outdoor dining, pool and spa, king-bedded master suite with en suite bath, private lanai and outdoor shower, three king guest suites, each with en suite bath, private seating area, lanai, and outdoor shower.