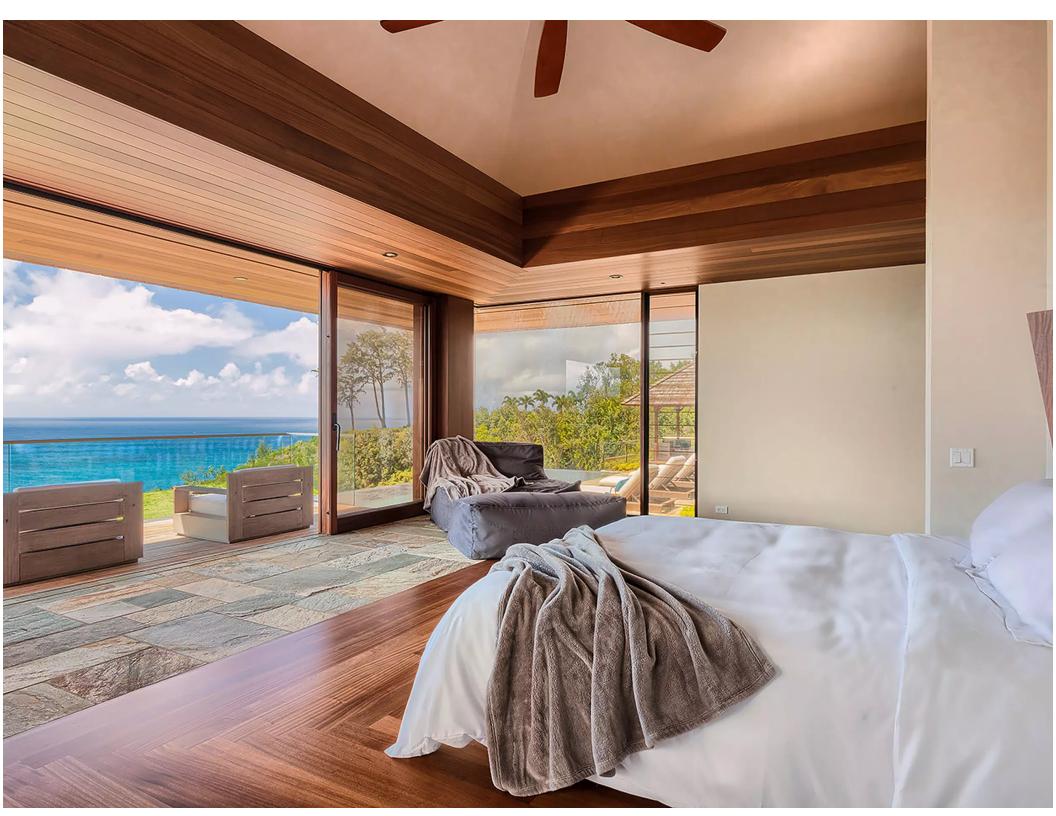

Click here for location

This beautiful new, modern oceanfront luxury home is situated on the bluff above Secret Beach on the North Shore of Kauai. It features panoramic ocean views, beautiful landscaping, and ample indoor and outdoor living and dining areas. This "pod-style" home features an airy master suite, and three guest bedroom suites, all with private lanais, ocean views, and en suite baths. The property also features a stunning infinity pool and spa, along with a private path to Secret Beach. Amenities include a large chef's kitchen, indoor and outdoor dining, pool and spa, king-bedded master suite with en suite bath, private lanai and outdoor shower, three king guest suites, each with en suite bath, private seating area, lanai, and outdoor shower.