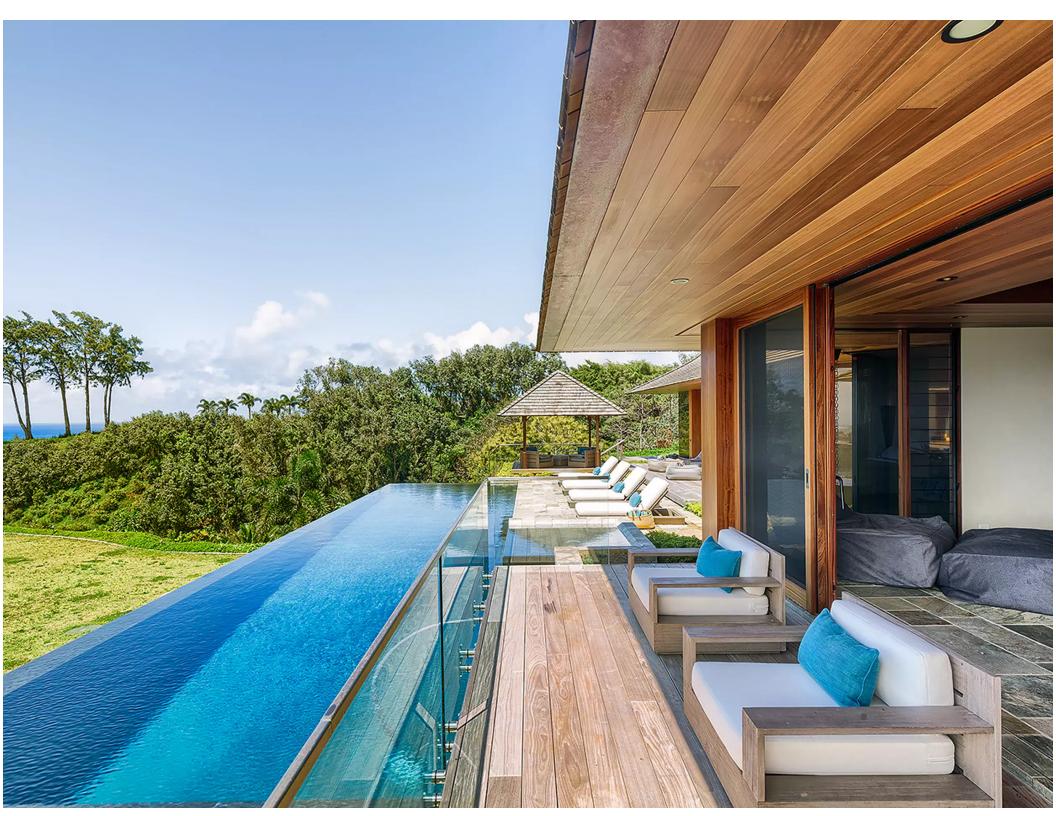

Click here for location

This beautiful new, modern oceanfront luxury home is situated on the bluff above Secret Beach on the North Shore of Kauai. It features panoramic ocean views, beautiful landscaping, and ample indoor and outdoor living and dining areas. This "pod-style" home features an airy master suite, and three guest bedroom suites, all with private lanais, ocean views, and en suite baths. The property also features a stunning infinity pool and spa, along with a private path to Secret Beach. Amenities include a large chef's kitchen, indoor and outdoor dining, pool and spa, king-bedded master suite with en suite bath, private lanai and outdoor shower, three king guest suites, each with en suite bath, private seating area, lanai, and outdoor shower.