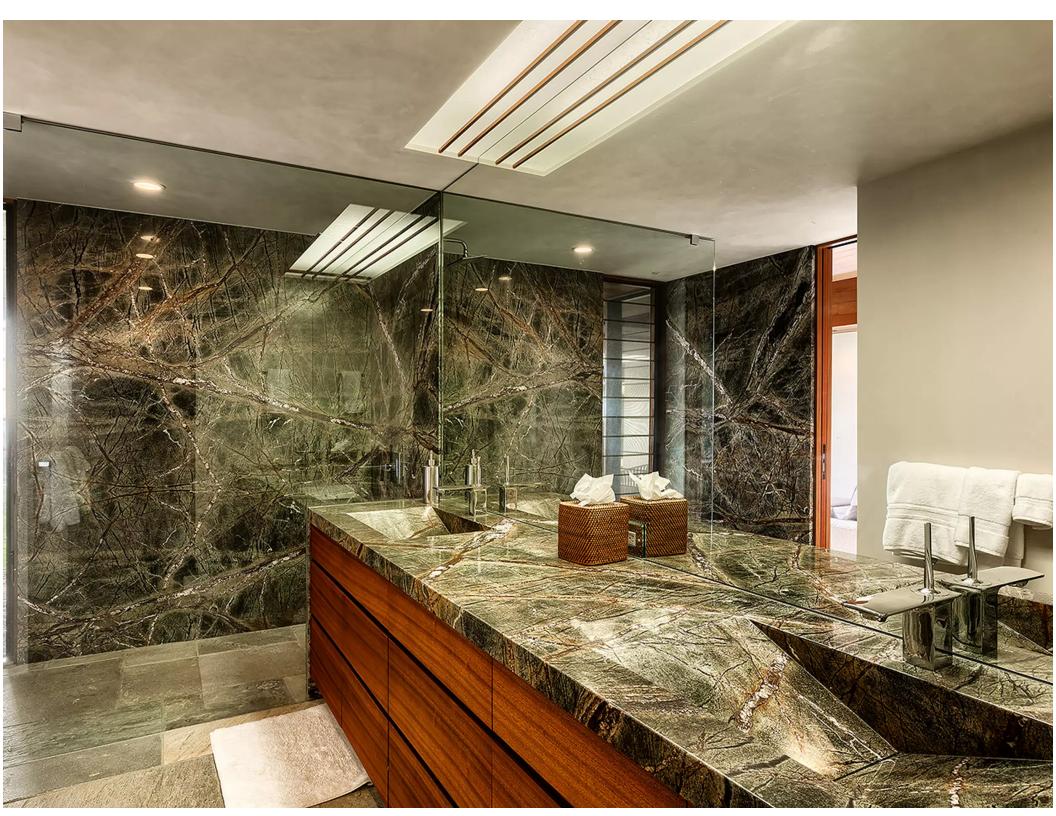

Click here for location

This beautiful new, modern oceanfront luxury home is situated on the bluff above Secret Beach on the North Shore of Kauai. It features panoramic ocean views, beautiful landscaping, and ample indoor and outdoor living and dining areas. This "pod-style" home features an airy master suite, and three guest bedroom suites, all with private lanais, ocean views, and en suite baths. The property also features a stunning infinity pool and spa, along with a private path to Secret Beach. Amenities include a large chef's kitchen, indoor and outdoor dining, pool and spa, king-bedded master suite with en suite bath, private lanai and outdoor shower, three king guest suites, each with en suite bath, private seating area, lanai, and outdoor shower.