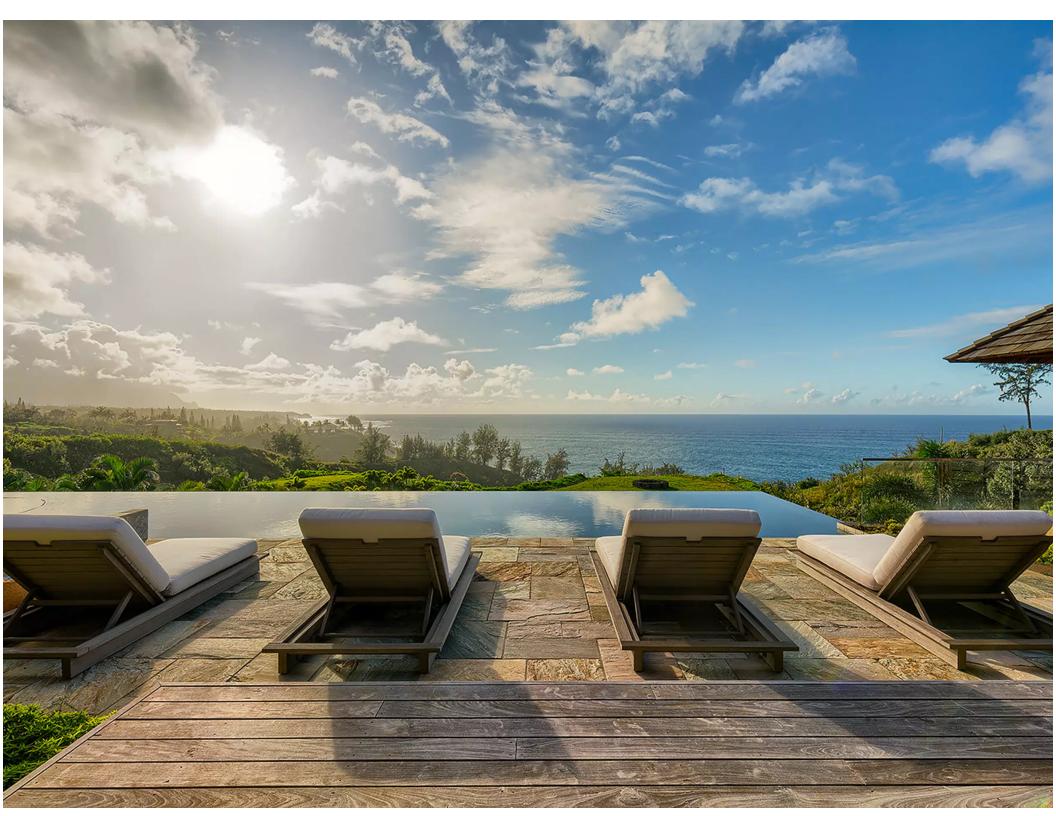

Click here for location

This beautiful new, modern oceanfront luxury home is situated on the bluff above Secret Beach on the North Shore of Kauai. It features panoramic ocean views, beautiful landscaping, and ample indoor and outdoor living and dining areas. This "pod-style" home features an airy master suite, and three guest bedroom suites, all with private lanais, ocean views, and en suite baths. The property also features a stunning infinity pool and spa, along with a private path to Secret Beach. Amenities include a large chef's kitchen, indoor and outdoor dining, pool and spa, king-bedded master suite with en suite bath, private lanai and outdoor shower, three king guest suites, each with en suite bath, private seating area, lanai, and outdoor shower.