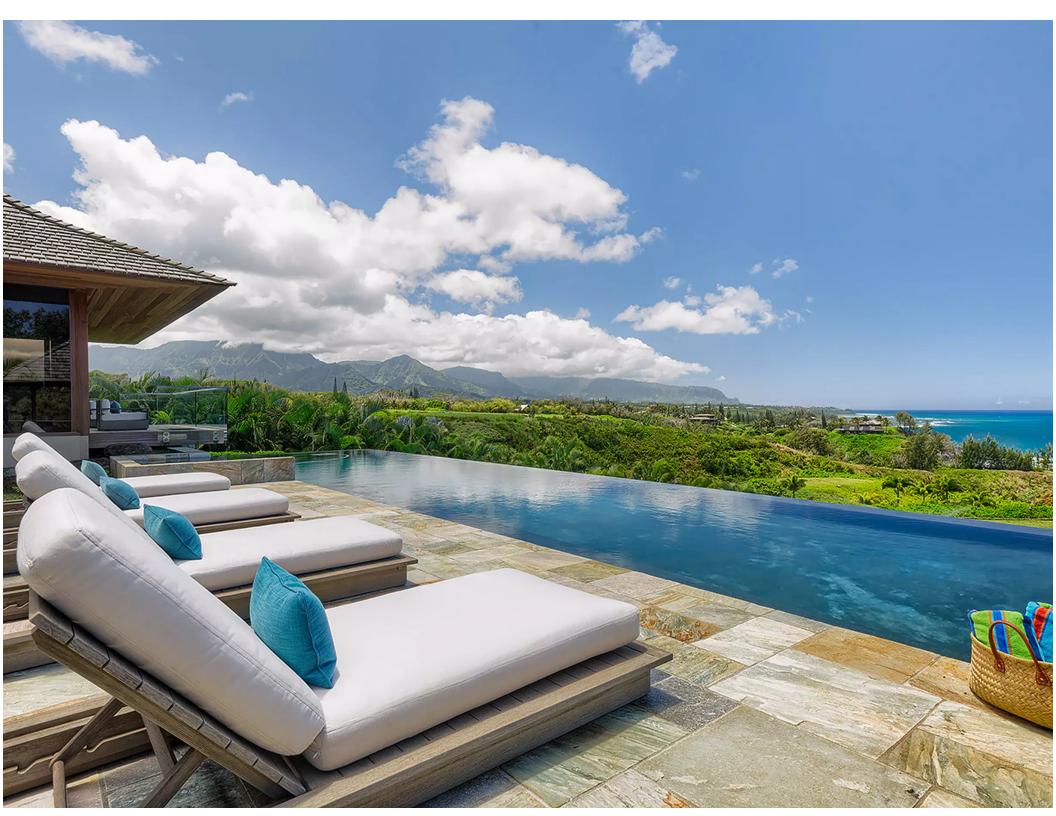

Click here for location

This beautiful new, modern oceanfront luxury home is situated on the bluff above Secret Beach on the North Shore of Kauai. It features panoramic ocean views, beautiful landscaping, and ample indoor and outdoor living and dining areas. This "pod-style" home features an airy master suite, and three guest bedroom suites, all with private lanais, ocean views, and en suite baths. The property also features a stunning infinity pool and spa, along with a private path to Secret Beach. Amenities include a large chef's kitchen, indoor and outdoor dining, pool and spa, king-bedded master suite with en suite bath, private lanai and outdoor shower, three king guest suites, each with en suite bath, private seating area, lanai, and outdoor shower.