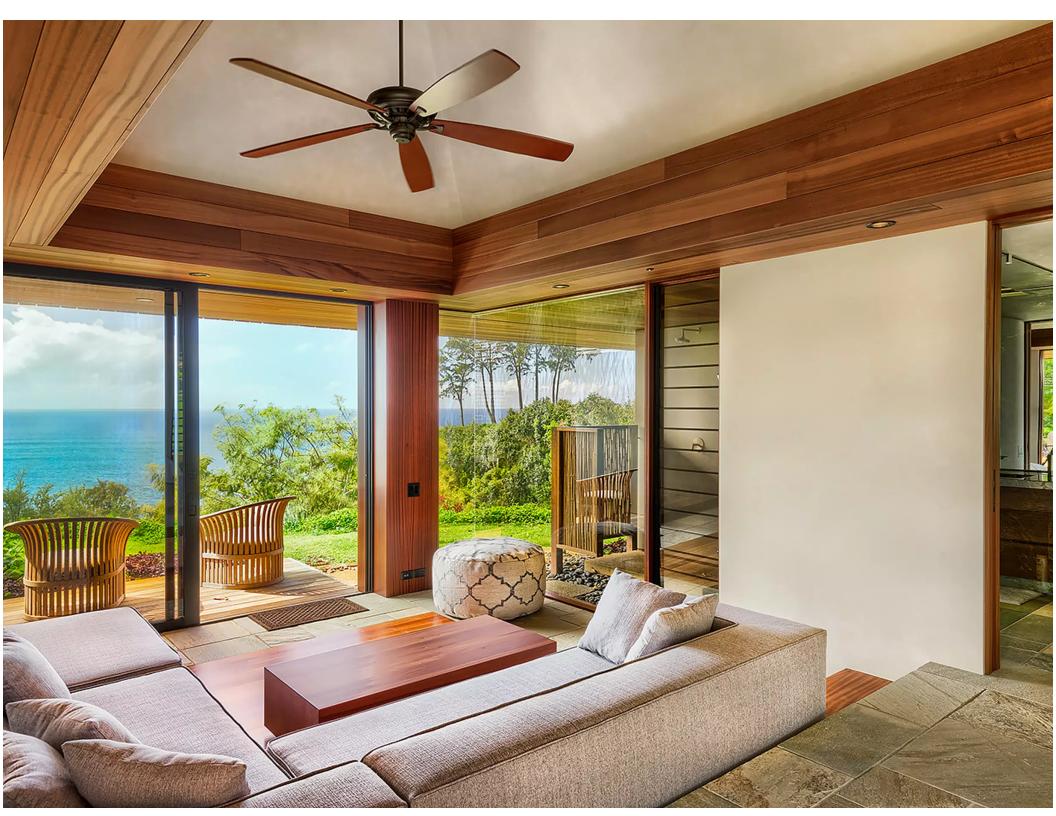

Click here for location

This beautiful new, modern oceanfront luxury home is situated on the bluff above Secret Beach on the North Shore of Kauai. It features panoramic ocean views, beautiful landscaping, and ample indoor and outdoor living and dining areas. This "pod-style" home features an airy master suite, and three guest bedroom suites, all with private lanais, ocean views, and en suite baths. The property also features a stunning infinity pool and spa, along with a private path to Secret Beach. Amenities include a large chef's kitchen, indoor and outdoor dining, pool and spa, king-bedded master suite with en suite bath, private lanai and outdoor shower, three king guest suites, each with en suite bath, private seating area, lanai, and outdoor shower.