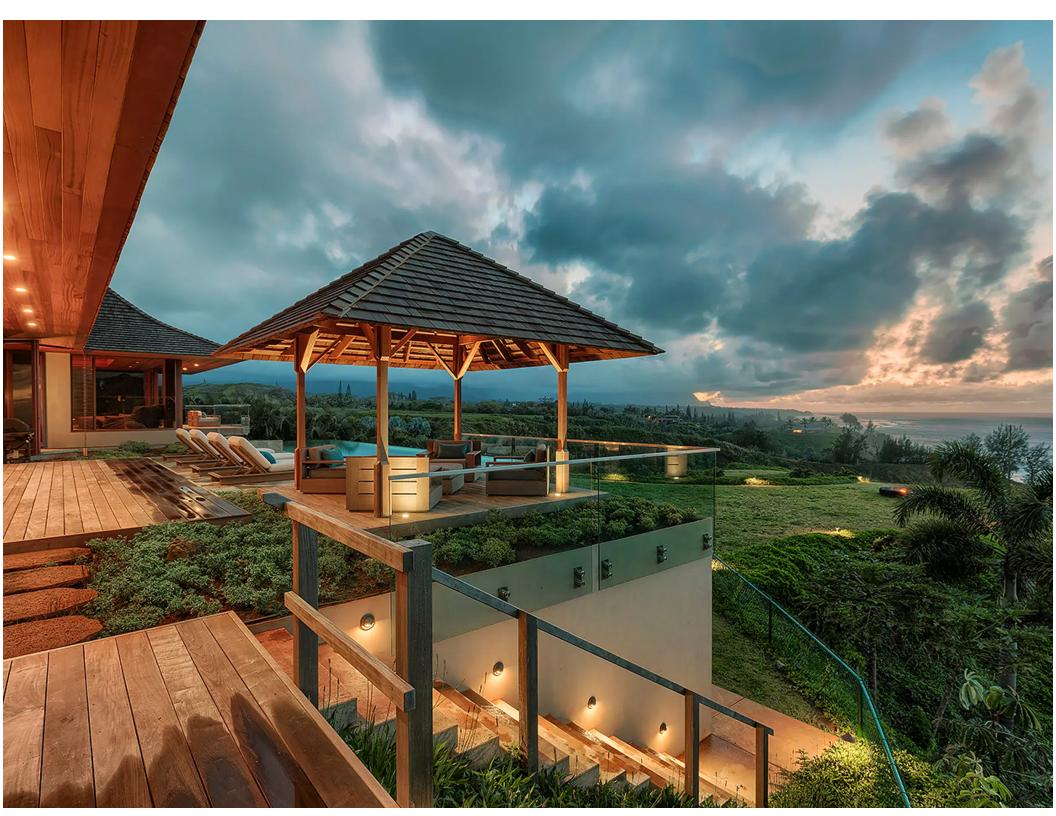

Click here for location

This beautiful new, modern oceanfront luxury home is situated on the bluff above Secret Beach on the North Shore of Kauai. It features panoramic ocean views, beautiful landscaping, and ample indoor and outdoor living and dining areas. This "pod-style" home features an airy master suite, and three guest bedroom suites, all with private lanais, ocean views, and en suite baths. The property also features a stunning infinity pool and spa, along with a private path to Secret Beach. Amenities include a large chef's kitchen, indoor and outdoor dining, pool and spa, king-bedded master suite with en suite bath, private lanai and outdoor shower, three king guest suites, each with en suite bath, private seating area, lanai, and outdoor shower.