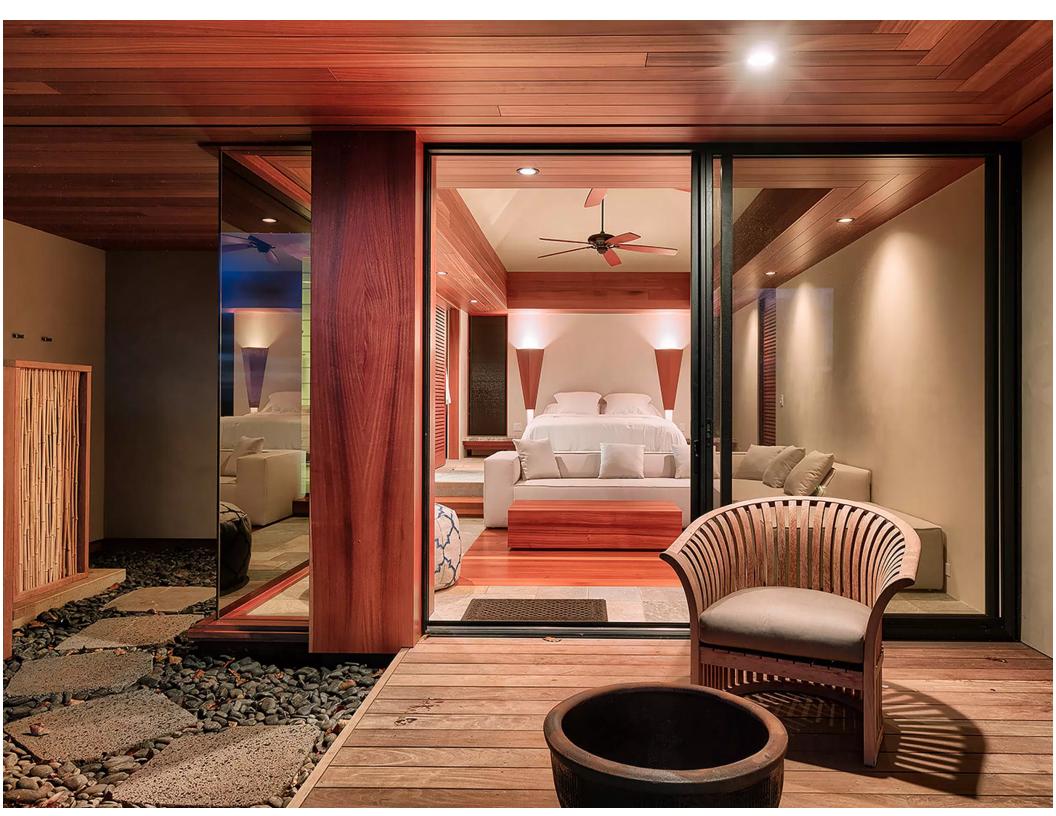

Click here for location

This beautiful new, modern oceanfront luxury home is situated on the bluff above Secret Beach on the North Shore of Kauai. It features panoramic ocean views, beautiful landscaping, and ample indoor and outdoor living and dining areas. This "pod-style" home features an airy master suite, and three guest bedroom suites, all with private lanais, ocean views, and en suite baths. The property also features a stunning infinity pool and spa, along with a private path to Secret Beach. Amenities include a large chef's kitchen, indoor and outdoor dining, pool and spa, king-bedded master suite with en suite bath, private lanai and outdoor shower, three king guest suites, each with en suite bath, private seating area, lanai, and outdoor shower.