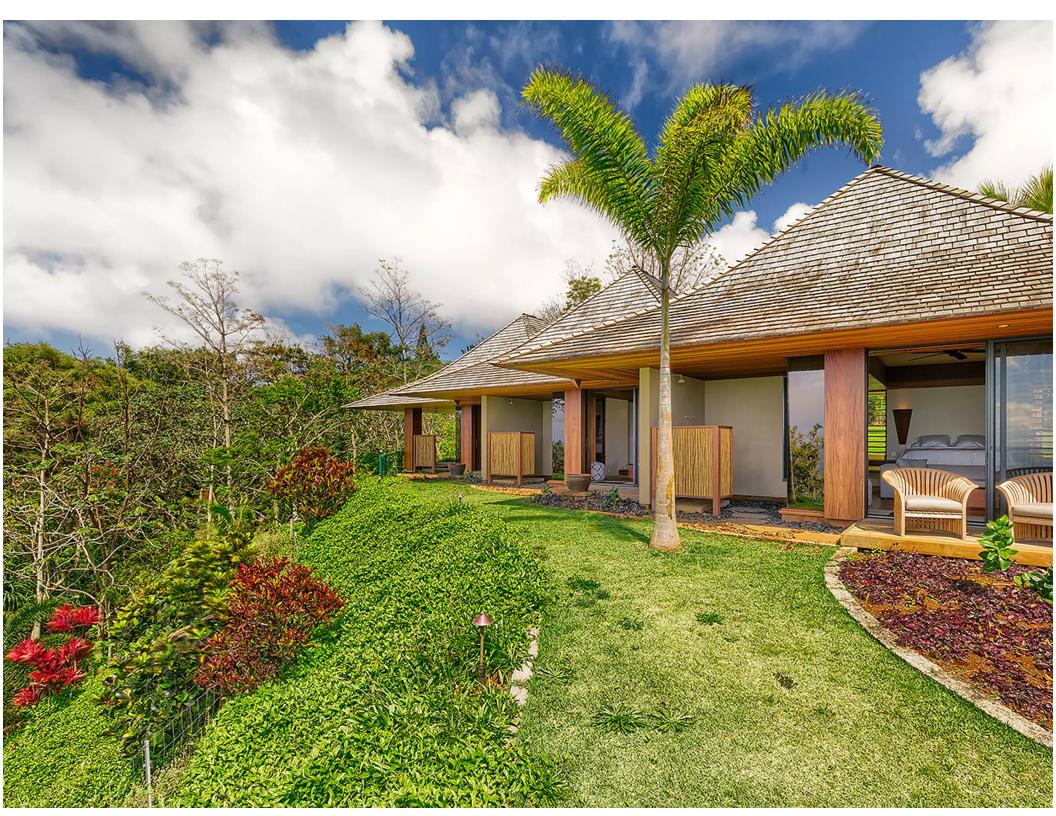

Click here for location

This beautiful new, modern oceanfront luxury home is situated on the bluff above Secret Beach on the North Shore of Kauai. It features panoramic ocean views, beautiful landscaping, and ample indoor and outdoor living and dining areas. This "pod-style" home features an airy master suite, and three guest bedroom suites, all with private lanais, ocean views, and en suite baths. The property also features a stunning infinity pool and spa, along with a private path to Secret Beach. Amenities include a large chef's kitchen, indoor and outdoor dining, pool and spa, king-bedded master suite with en suite bath, private lanai and outdoor shower, three king guest suites, each with en suite bath, private seating area, lanai, and outdoor shower.