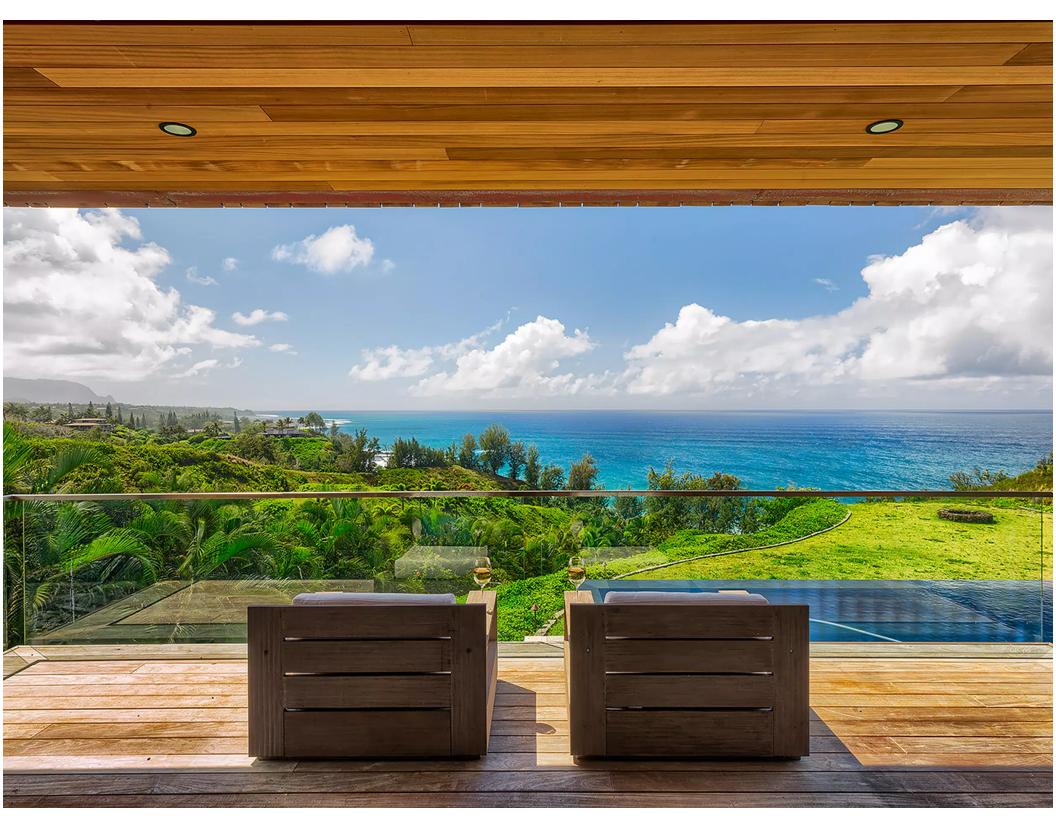

Click here for location

This beautiful new, modern oceanfront luxury home is situated on the bluff above Secret Beach on the North Shore of Kauai. It features panoramic ocean views, beautiful landscaping, and ample indoor and outdoor living and dining areas. This "pod-style" home features an airy master suite, and three guest bedroom suites, all with private lanais, ocean views, and en suite baths. The property also features a stunning infinity pool and spa, along with a private path to Secret Beach. Amenities include a large chef's kitchen, indoor and outdoor dining, pool and spa, king-bedded master suite with en suite bath, private lanai and outdoor shower, three king guest suites, each with en suite bath, private seating area, lanai, and outdoor shower.