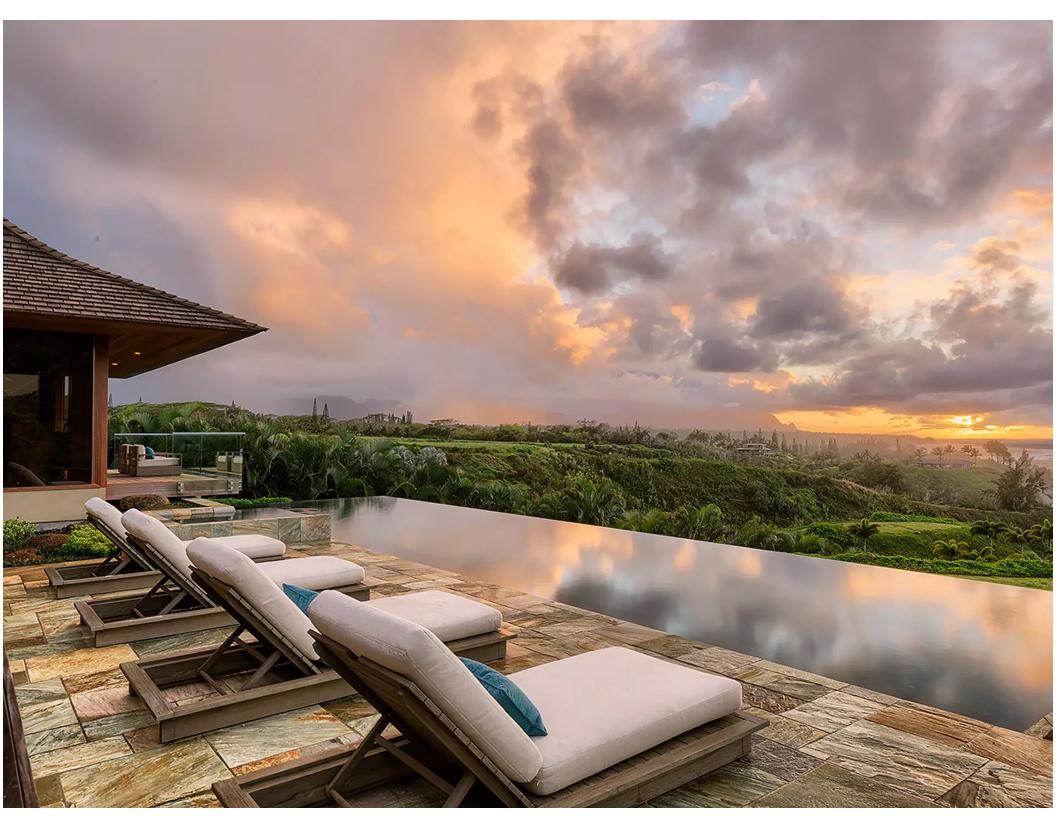

Click here for location

This beautiful new, modern oceanfront luxury home is situated on the bluff above Secret Beach on the North Shore of Kauai. It features panoramic ocean views, beautiful landscaping, and ample indoor and outdoor living and dining areas. This "pod-style" home features an airy master suite, and three guest bedroom suites, all with private lanais, ocean views, and en suite baths. The property also features a stunning infinity pool and spa, along with a private path to Secret Beach. Amenities include a large chef's kitchen, indoor and outdoor dining, pool and spa, king-bedded master suite with en suite bath, private lanai and outdoor shower, three king guest suites, each with en suite bath, private seating area, lanai, and outdoor shower.