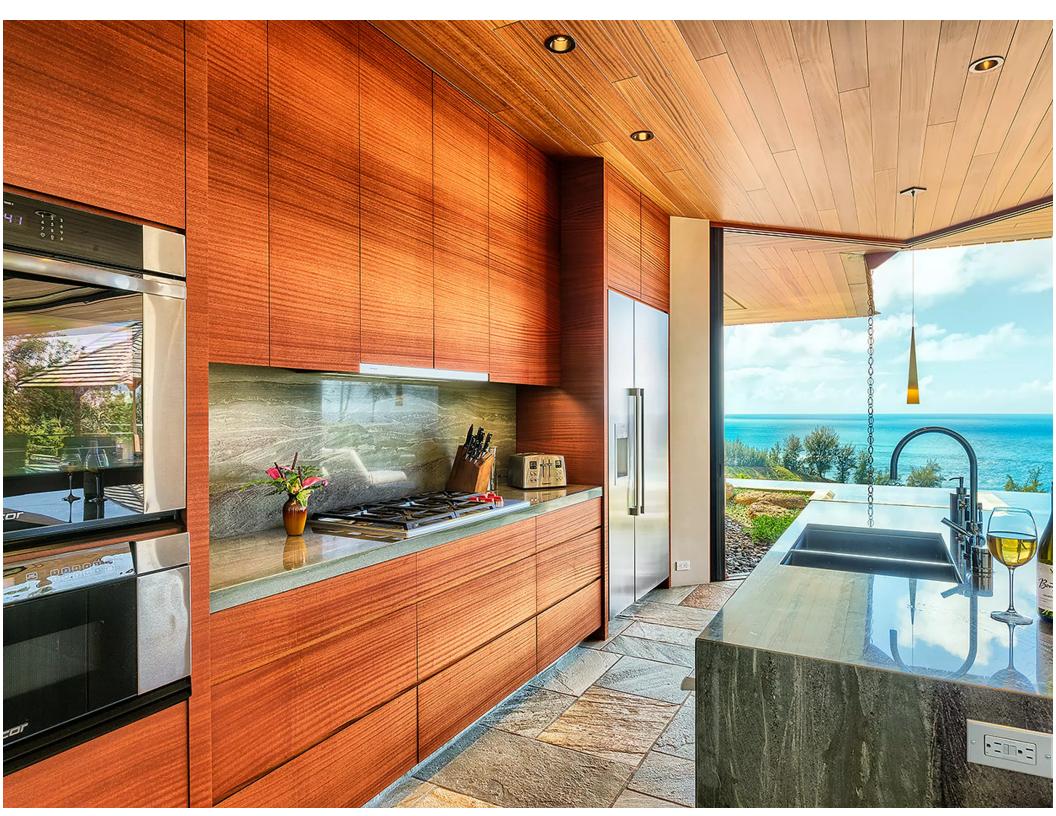

Click here for location

This beautiful new, modern oceanfront luxury home is situated on the bluff above Secret Beach on the North Shore of Kauai. It features panoramic ocean views, beautiful landscaping, and ample indoor and outdoor living and dining areas. This "pod-style" home features an airy master suite, and three guest bedroom suites, all with private lanais, ocean views, and en suite baths. The property also features a stunning infinity pool and spa, along with a private path to Secret Beach. Amenities include a large chef's kitchen, indoor and outdoor dining, pool and spa, king-bedded master suite with en suite bath, private lanai and outdoor shower, three king guest suites, each with en suite bath, private seating area, lanai, and outdoor shower.