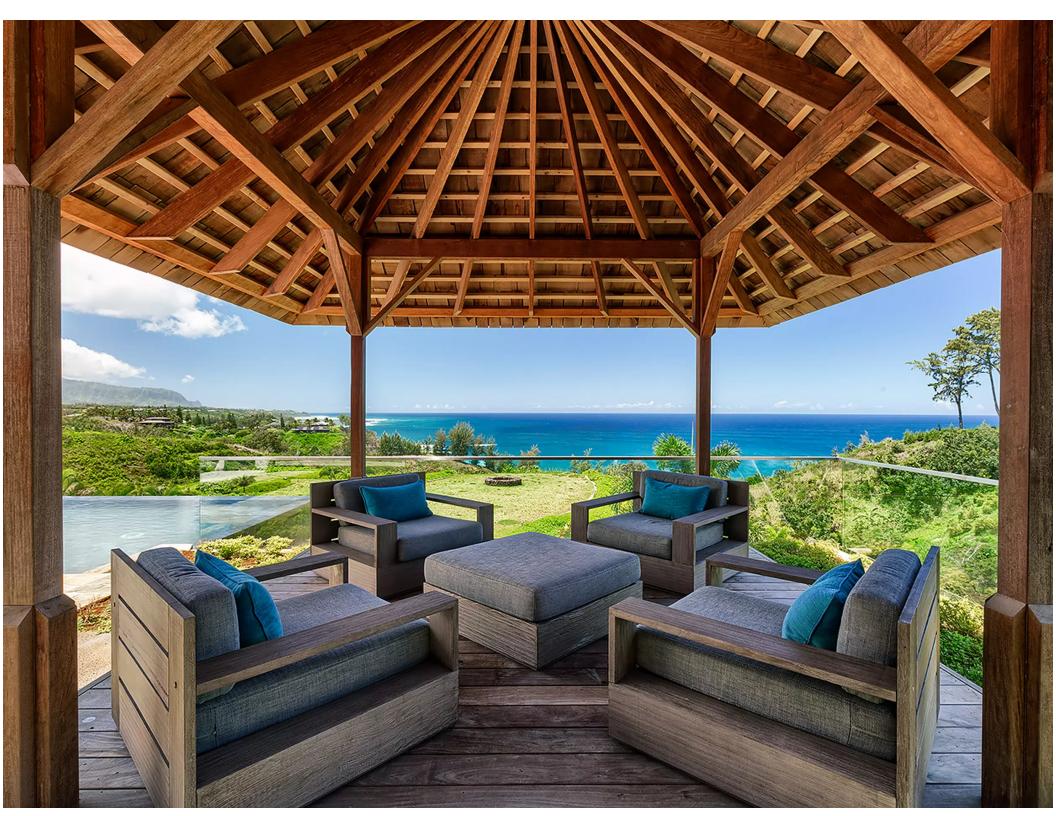

Click here for location

This beautiful new, modern oceanfront luxury home is situated on the bluff above Secret Beach on the North Shore of Kauai. It features panoramic ocean views, beautiful landscaping, and ample indoor and outdoor living and dining areas. This "pod-style" home features an airy master suite, and three guest bedroom suites, all with private lanais, ocean views, and en suite baths. The property also features a stunning infinity pool and spa, along with a private path to Secret Beach. Amenities include a large chef's kitchen, indoor and outdoor dining, pool and spa, king-bedded master suite with en suite bath, private lanai and outdoor shower, three king guest suites, each with en suite bath, private seating area, lanai, and outdoor shower.