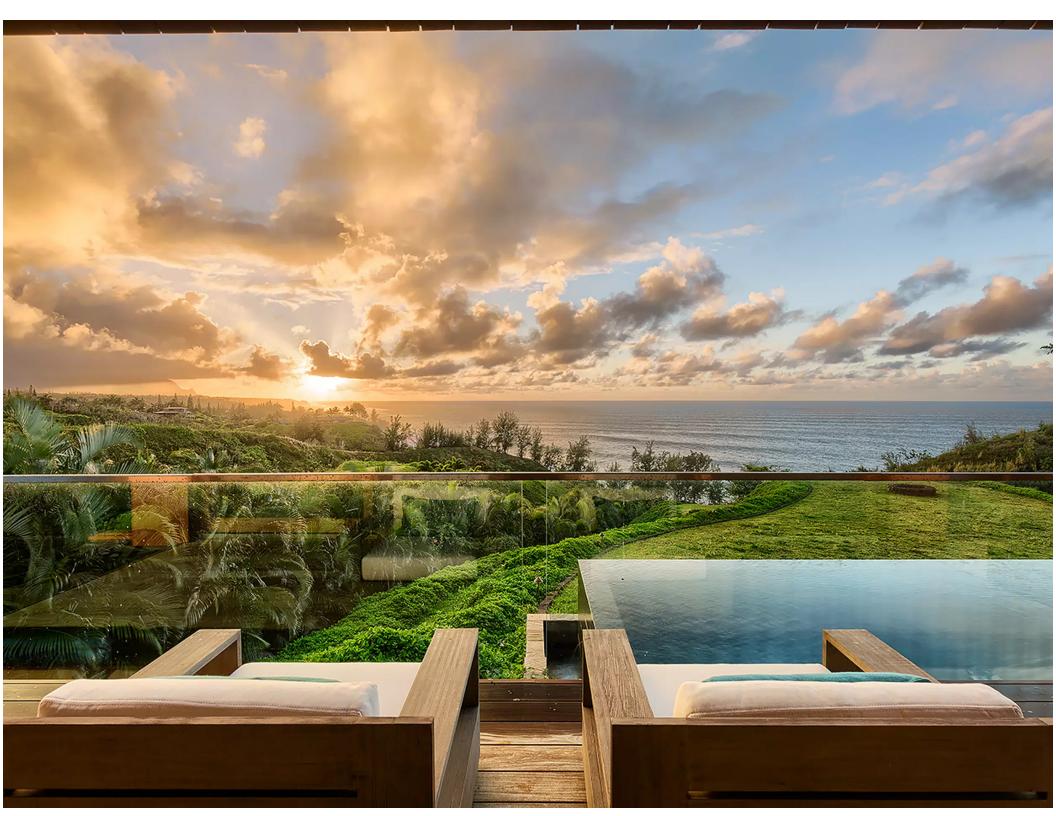

Click here for location

This beautiful new, modern oceanfront luxury home is situated on the bluff above Secret Beach on the North Shore of Kauai. It features panoramic ocean views, beautiful landscaping, and ample indoor and outdoor living and dining areas. This "pod-style" home features an airy master suite, and three guest bedroom suites, all with private lanais, ocean views, and en suite baths. The property also features a stunning infinity pool and spa, along with a private path to Secret Beach. Amenities include a large chef's kitchen, indoor and outdoor dining, pool and spa, king-bedded master suite with en suite bath, private lanai and outdoor shower, three king guest suites, each with en suite bath, private seating area, lanai, and outdoor shower.