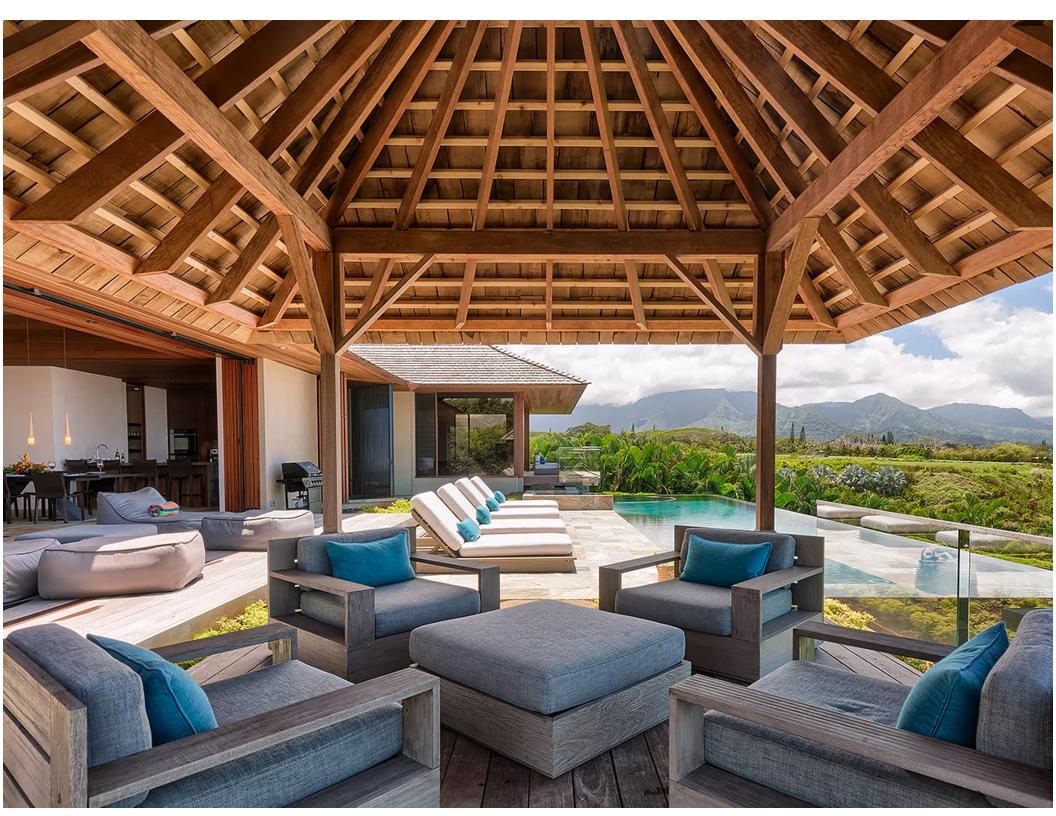

Click here for location

This beautiful new, modern oceanfront luxury home is situated on the bluff above Secret Beach on the North Shore of Kauai. It features panoramic ocean views, beautiful landscaping, and ample indoor and outdoor living and dining areas. This "pod-style" home features an airy master suite, and three guest bedroom suites, all with private lanais, ocean views, and en suite baths. The property also features a stunning infinity pool and spa, along with a private path to Secret Beach. Amenities include a large chef's kitchen, indoor and outdoor dining, pool and spa, king-bedded master suite with en suite bath, private lanai and outdoor shower, three king guest suites, each with en suite bath, private seating area, lanai, and outdoor shower.