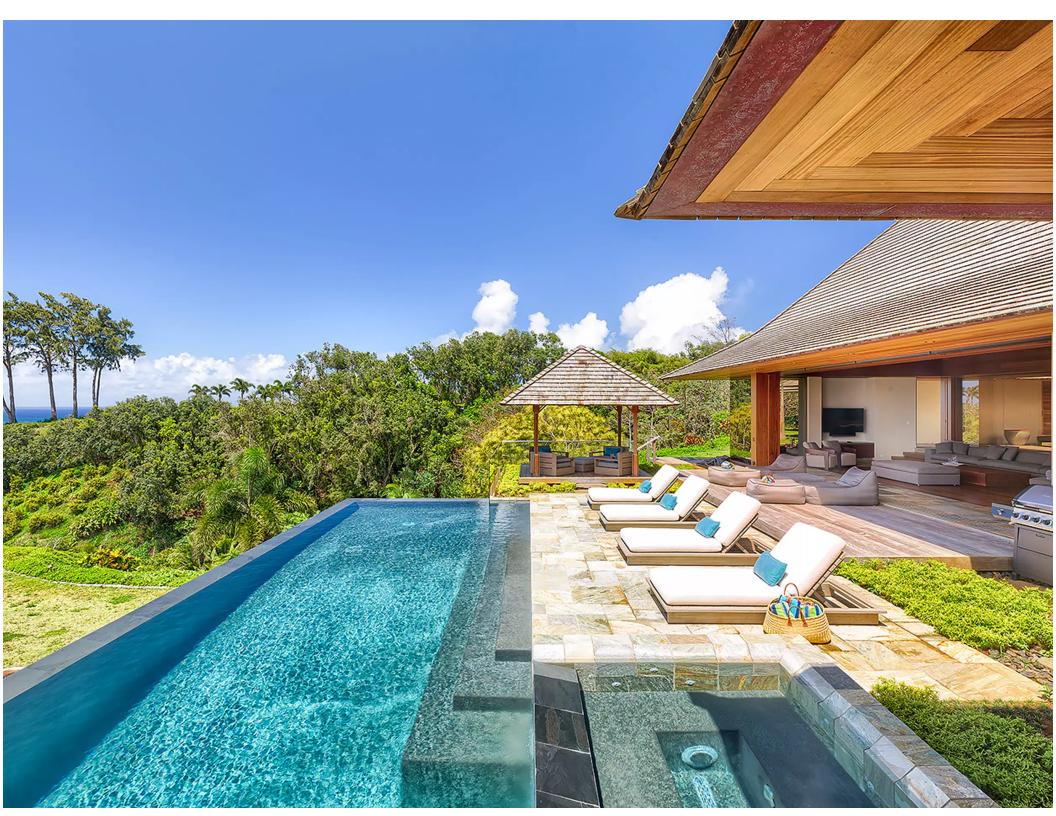

Click here for location

This beautiful new, modern oceanfront luxury home is situated on the bluff above Secret Beach on the North Shore of Kauai. It features panoramic ocean views, beautiful landscaping, and ample indoor and outdoor living and dining areas. This "pod-style" home features an airy master suite, and three guest bedroom suites, all with private lanais, ocean views, and en suite baths. The property also features a stunning infinity pool and spa, along with a private path to Secret Beach. Amenities include a large chef's kitchen, indoor and outdoor dining, pool and spa, king-bedded master suite with en suite bath, private lanai and outdoor shower, three king guest suites, each with en suite bath, private seating area, lanai, and outdoor shower.